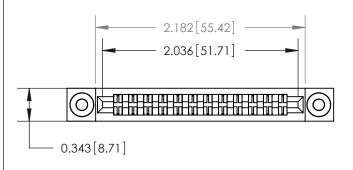

## **Mounting Option**

.116 (2.95) I.D. Floating Eyelets

## **Contact Detail**

Extender Board Bend (Code 520 Contacts)

.156 [3.96] Contact Spacing x .200 [5.08] Row Spacing





**SECTION A-A** 

.095 [2.41] Point of Contact (Measured from bottom of Card Slot)



**See Accompanying Page for:** 

**Contact Bend Details** 

807/857 Series High Temp Card Edge Connector Part Number: 857-024-556-203

YOUR CONNECTION TO QUALITY & SERVICE

| ACAD REFERENCE NO. 807 ENG MASTER |                  |
|-----------------------------------|------------------|
| DRAWN: J.LEE                      | DATE: AUG. 11/09 |
| CHECKED:                          | DATE:            |
| SCALE: NTS                        | SHEET 1 OF 2     |
| DRAWING NUMBER                    | ISSUE            |

807 Assembly