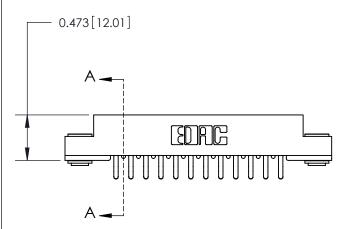

## **Contact Detail**

Extender Board Bend (Code 520 Contacts)

.156 [3.96] Contact Spacing x .200 [5.08] Row Spacing

**SECTION A-A** 

.095 [2.41] Point of Contact (Measured from bottom of Card Slot)

**See Accompanying Page for:** 