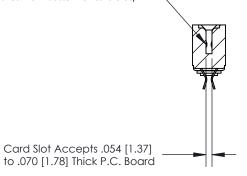

## **Mounting Option**

.116 (2.95) I.D. Floating Eyelets

## **Contact Detail**

Extender Board Bend (Code 520 Contacts)

.156 [3.96] Contact Spacing x .200 [5.08] Row Spacing

**SECTION A-A** 

.095 [2.41] Point of Contact (Measured from bottom of Card Slot)

**See Accompanying Page for:** 