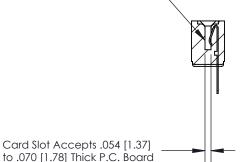

## **Contact Detail**

Wire Hole .087x.013(2.21x0.33) - Tail LG=.282(7.16) .156 [3.96] Contact Spacing x .200 [5.08] Row Spacing

4.064 [103.23] 0.343[8.71] 0.473 [12.01] 

4.210 [106.93]

**SECTION A-A** 

.095 [2.41] Point of Contact (Measured from bottom of Card Slot)