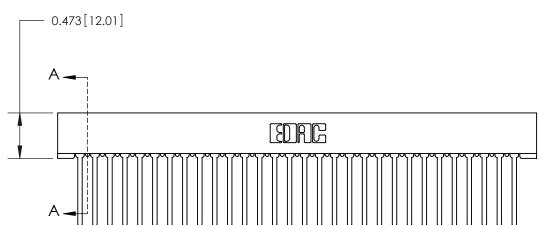

## **Contact Detail**

Wire Wrap .046x.013(1.17x0.33) - Tail LG=.708(17.98)

.156 [3.96] Contact Spacing x .200 [5.08] Row Spacing

**SECTION A-A** 

**See Accompanying Page for:** 

**Contact Bend Details** 

807/857 Series High Temp Card Edge Connector Part Number: 857-030-545-101