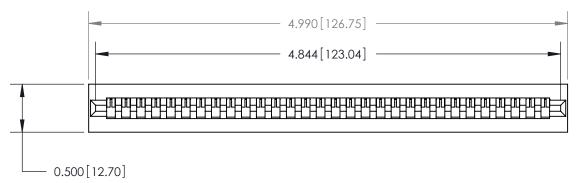

**Mounting Option** 

No Mounting Lugs

## **Contact Detail**

Wire Wrap .046x.013(1.17x0.33) - Tail LG=.708(17.98)

.156 [3.96] Contact Spacing x .200 [5.08] Row Spacing







**SECTION A-A** 



**See Accompanying Page for:** 

**Contact Bend Details** 

807/857 Series High Temp Card Edge Connector Part Number: 857-030-545-101



YOUR CONNECTION TO QUALITY & SERVICE WITHOUT WRITTEN PERMISSION.

| ACAD REFERENCE NO. 807 ENG MASTER |                  |
|-----------------------------------|------------------|
| DRAWN: J.LEE                      | DATE: AUG. 11/09 |
| CHECKED:                          | DATE:            |
| SCALE: NTS                        | SHEET 1 OF 2     |
| DRAWING NUMBER                    | ISSUE            |

807 Assembly