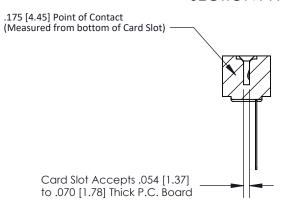

## **Contact Detail**

Wire Wrap .046x.013(1.17x0.33) - Tail LG=.708(17.98)

.156 [3.96] Contact Spacing x .200 [5.08] Row Spacing

**SECTION A-A** 

**See Accompanying Page for:** 

**Contact Bend Details** 

807/857 Series High Temp Card Edge Connector Part Number: 857-030-545-101