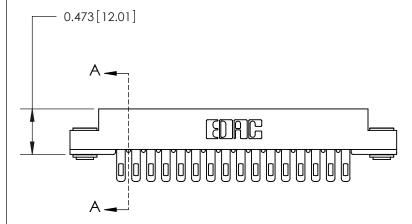

## **Contact Detail**

Wire Hole .087x.013(2.21x0.33) - Tail LG .282(7.16)

.156 [3.96] Contact Spacing x .200 [5.08] Row Spacing

**SECTION A-A** 

.095 [2.41] Point of Contact (Measured from bottom of Card Slot)