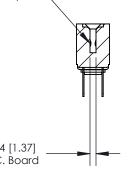

**Mounting Option** 

.116 (2.95) I.D. Floating Eyelets

Card Slot Accepts .054 [1.37] to .070 [1.78] Thick P.C. Board

**See Accompanying Page for:** 

**Contact Bend Details** 

807/857 Series High Temp Card Edge Connector Part Number: 857-032-400-203

YOUR CONNECTION TO QUALITY & SERVICE