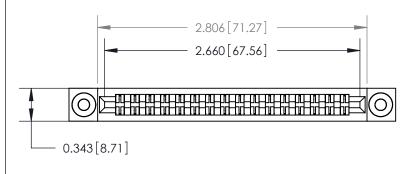

Card Slot Accepts .054 [1.37] to .070 [1.78] Thick P.C. Board

**See Accompanying Page for:** 

**Contact Bend Details** 

807/857 Series High Temp Card Edge Connector Part Number: 857-032-400-203

YOUR CONNECTION TO QUALITY & SERVICE