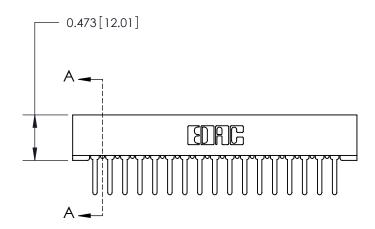

## **Contact Detail**

PC Tail .046x.013(1.17x0.33) - Tail LG=.358(9.09) .156 [3.96] Contact Spacing x .200 [5.08] Row Spacing

2.962[75.23] -2.816[71.53] -0.343[8.71]

**SECTION A-A** 

.095 [2.41] Point of Contact (Measured from bottom of Card Slot)

Card Slot Accepts .054 [1.37] to .070 [1.78] Thick P.C. Board

**See Accompanying Page for:** 

**Contact Bend Details** 

807/857 Series High Temp Card Edge Connector Part Number: 857-034-422-201

YOUR CONNECTION TO QUALITY & SERVICE