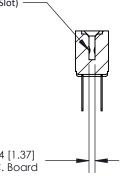

Card Slot Accepts .054 [1.37] to .070 [1.78] Thick P.C. Board

**See Accompanying Page for:** 

**Contact Bend Details** 

807/857 Series High Temp Card Edge Connector Part Number: 857-034-422-201

YOUR CONNECTION TO QUALITY & SERVICE