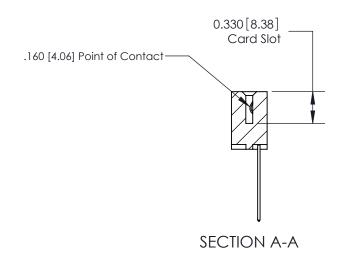

ISSUE NUMBER

ORIGINAL

1

|                     | 837/887 Series High Temp Card Edge Connector |                                                                                                                                                            | ACAD REFERENCE | NO. 837 EN       | 837 ENG MASTER |  |
|---------------------|----------------------------------------------|------------------------------------------------------------------------------------------------------------------------------------------------------------|----------------|------------------|----------------|--|
| Contact Bend Detail |                                              | DRAWN: J.LEE                                                                                                                                               | DATE: OC       | DATE: OCT. 06/09 |                |  |
|                     | Contact bend Detail                          |                                                                                                                                                            | CHECKED:       | DATE:            |                |  |
|                     | EDAC INC THE                                 | TORONTO, ONTARIO CANADA  ARE THE PROPERTY OF EDAC INC.,AND SHALL NOT BE REPRODUCED,OR COPIED OR USED AS THE BASIS FOR THE MANUFACTURE OR SALE OF APPARATUS | SCALE: NTS     | SHEET            | 2 <b>OF</b> 2  |  |
|                     |                                              |                                                                                                                                                            | DRAWING NUMBER |                  | ISSUE          |  |
|                     | YOUR CONNECTION TO QUALITY & SERVICE         |                                                                                                                                                            | 837 Assembly   |                  | 1              |  |