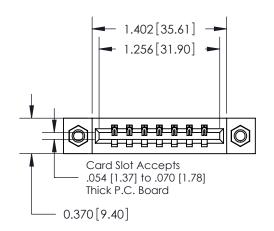

## **Mounting Option**

07-M3-0.5 Metric Threaded Inserts

## **Contact Detail**

541-Wire Wrap .025 Sq.(0.64 Sq.) - Tail LG=.750(19.05) .156 [3.96] Contact Spacing x .200 [5.08] Row Spacing

**See Accompanying Pages for:** 

**Contact Bend Details** 

THIS IS A C.A.D. GENERATED DRAWING DO NOT MAKE MANUAL REVISIONS TO MASTER.