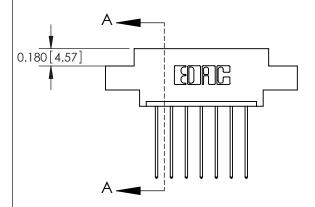

## **Contact Detail**

541-Wire Wrap .025 Sq.(0.64 Sq.) - Tail LG=.750(19.05) .156 [3.96] Contact Spacing x .200 [5.08] Row Spacing

**See Accompanying Pages for:** 

**Contact Bend Details** 

THIS IS A C.A.D. GENERATED DRAWING DO NOT MAKE MANUAL REVISIONS TO MASTER.