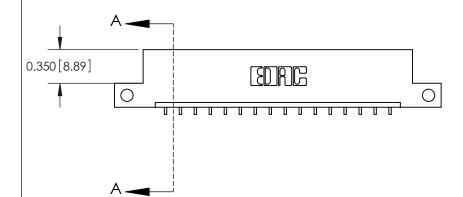

**Mounting Option** 

12-.128 (3.25) Dia. Side Mounting Holes

**See Accompanying Pages for:** 

**Contact Bend Details** 

837/887 Series High Temp Card Edge Connector Part Number: 887-016-559-112

YOUR CONNECTION TO QUALITY & SERVICE

**EDAC INC** TORONTO, ONTARIO CANADA