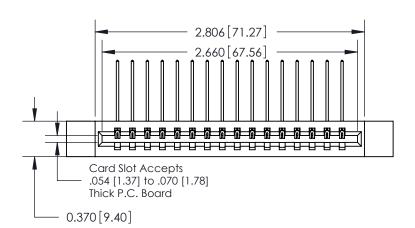

**See Accompanying Pages for:** 

**Contact Bend Details** 

837/887 Series High Temp Card Edge Connector Part Number: 887-016-559-112

YOUR CONNECTION TO QUALITY & SERVICE

**EDAC INC** TORONTO, ONTARIO CANADA