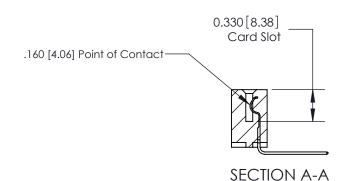

## **Contact Detail**

559-90 Degree Bend (Code 541 Contacts)

.156 [3.96] Contact Spacing x .200 [5.08] Row Spacing

THIS IS A C.A.D. GENERATED DRAWING DO NOT MAKE MANUAL REVISIONS TO MASTER.

ISSUE NUMBER

ORIGINAL

ISSUE NUMBER

ORIGINAL

1

|  | 837/887 Series High Temp Card Edge Connector<br>Contact Bend Detail                                                  |                                                                                                                                                               | ACAD REFERENCE | NO. 837 EN | 837 ENG MASTER   |  |
|--|----------------------------------------------------------------------------------------------------------------------|---------------------------------------------------------------------------------------------------------------------------------------------------------------|----------------|------------|------------------|--|
|  |                                                                                                                      |                                                                                                                                                               | DRAWN: J.LEE   | DATE: OC   | DATE: OCT. 06/09 |  |
|  |                                                                                                                      |                                                                                                                                                               | CHECKED:       | DATE:      |                  |  |
|  | TORONTO, ONTARIO CANADA  ARE THE PROPERTY OF EI SHALL NOT BE REPRODUC OR USED AS THE BASIS FO MANUFACTURE OR SALE OF | THESE DRAWINGS AND SPECIFICATIONS                                                                                                                             | SCALE: NTS     | SHEET      | 2 <b>OF</b> 2    |  |
|  |                                                                                                                      | ARE THE PROPERTY OF EDAC INC.,AND SHALL NOT BE REPRODUCED,OR COPIED OR USED AS THE BASIS FOR THE MANUFACTURE OR SALE OF APPARATUS WITHOUT WRITTEN PERMISSION. | DRAWING NUMBER | •          | ISSUE            |  |
|  |                                                                                                                      |                                                                                                                                                               | 837 Assembly   |            | 1                |  |