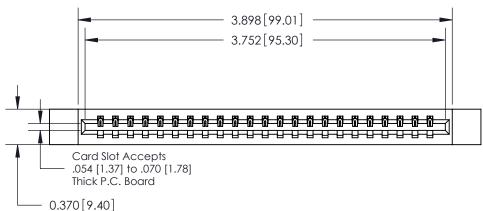

ISSUE NUMBER

ORIGINAL

542-Wire Wrap .025 Sq.(0.64 Sq.) - Tail LG=.645(16.38)

0.330[8.38] Card Slot .160 [4.06] Point of Contact **SECTION A-A** 

**See Accompanying Pages for:** 

**Contact Bend Details** 

837/887 Series High Temp Card Edge Connector Part Number: 887-023-542-612