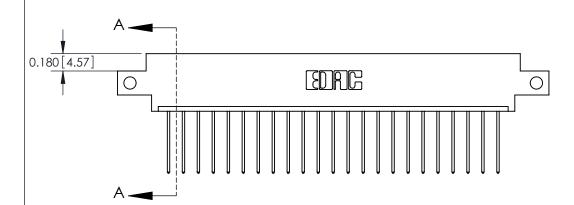

**Mounting Option** 12-.128 (3.25) Dia. Side Mounting Holes **Contact Detail** .156 [3.96] Contact Spacing x .200 [5.08] Row Spacing

THIS IS A C.A.D. GENERATED DRAWING DO NOT MAKE MANUAL REVISIONS TO MASTER.

ISSUE NUMBER

ORIGINAL

542-Wire Wrap .025 Sq.(0.64 Sq.) - Tail LG=.645(16.38)

0.330[8.38] Card Slot .160 [4.06] Point of Contact **SECTION A-A** 

**See Accompanying Pages for:** 

**Contact Bend Details** 

837/887 Series High Temp Card Edge Connector Part Number: 887-023-542-612