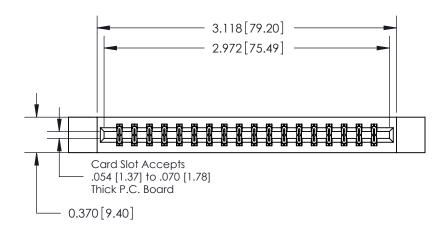

**Mounting Option** 

12-.128 (3.25) Dia. Side Mounting Holes

## **Contact Detail**

544-Wire Wrap .050x.025(1.27x0.64) - Tail LG=.750(19.05)

.156 [3.96] Contact Spacing x .200 [5.08] Row Spacing

THIS IS A C.A.D. GENERATED DRAWING DO NOT MAKE MANUAL REVISIONS TO MASTER.

ISSUE NUMBER

ORIGINAL

Part Number: 887-036-544-212

EDAC INC
TORONTO, ONTARIO
CANADA
YOUR CONNECTION TO QUALITY & SERVICE

837/887 Series High Temp Card Edge Connector

THESE DRAWINGS AND SPECIFICATIONS ARE THE PROPERTY OF EDAC INC., AND SHALL NOT BE REPRODUCED, OR COPIED OR USED AS THE BASIS FOR THE MANUFACTURE OR SALE OF APPARATUS WITHOUT WRITTEN PERMISSION.