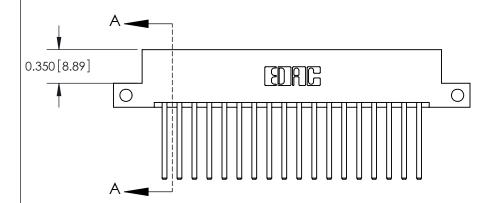

## **Contact Detail**

544-Wire Wrap .050x.025(1.27x0.64) - Tail LG=.750(19.05)

.156 [3.96] Contact Spacing x .200 [5.08] Row Spacing

THIS IS A C.A.D. GENERATED DRAWING DO NOT MAKE MANUAL REVISIONS TO MASTER.

ISSUE NUMBER

ORIGINAL

Part Number: 887-036-544-212

EDAC INC
TORONTO, ONTARIO
CANADA
YOUR CONNECTION TO QUALITY & SERVICE

837/887 Series High Temp Card Edge Connector

THESE DRAWINGS AND SPECIFICATIONS ARE THE PROPERTY OF EDAC INC., AND SHALL NOT BE REPRODUCED, OR COPIED OR USED AS THE BASIS FOR THE MANUFACTURE OR SALE OF APPARATUS WITHOUT WRITTEN PERMISSION.