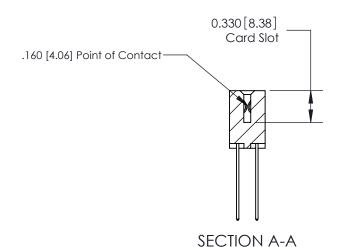

Contact Bend Details

ISSUE NUMBER

ORIGINAL

1

|  | 837/887 Series High Temp Card Edge Connector<br>Contact Bend Detail   |                                                                                                                                                                                                  | ACAD REFERENCE | NO. 837 EN | 837 ENG MASTER   |  |
|--|-----------------------------------------------------------------------|--------------------------------------------------------------------------------------------------------------------------------------------------------------------------------------------------|----------------|------------|------------------|--|
|  |                                                                       |                                                                                                                                                                                                  | DRAWN: J.LEE   | DATE: OC   | DATE: OCT. 06/09 |  |
|  |                                                                       |                                                                                                                                                                                                  | CHECKED:       | DATE:      | DATE:            |  |
|  | EDAC INC TORONTO, ONTARIO CANADA YOUR CONNECTION TO QUALITY & SERVICE | THESE DRAWINGS AND SPECIFICATIONS ARE THE PROPERTY OF EDAC INC.,AND SHALL NOT BE REPRODUCED, OR COPIED OR USED AS THE BASIS FOR THE MANUFACTURE OR SALE OF APPARATUS WITHOUT WRITTEN PERMISSION. | SCALE: NTS     | SHEET      | 2 <b>OF</b> 2    |  |
|  |                                                                       |                                                                                                                                                                                                  | DRAWING NUMBER |            | ISSUE            |  |
|  |                                                                       |                                                                                                                                                                                                  | 837 Assembly   |            | 1                |  |