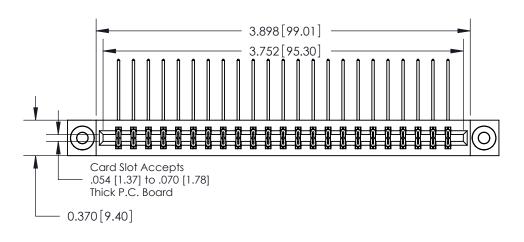

**See Accompanying Pages for:** 

**Contact Bend Details** 

837/887 Series High Temp Card Edge Connector Part Number: 887-046-558-203

**EDAC INC** TORONTO, ONTARIO CANADA

THESE DRAWINGS AND SPECIFICATIONS ARE THE PROPERTY OF EDAC INC.,AND SHALL NOT BE REPRODUCED, OR COPIED OR USED AS THE BASIS FOR THE MANUFACTURE OR SALE OF APPARATUS WITHOUT WRITTEN PERMISSION.