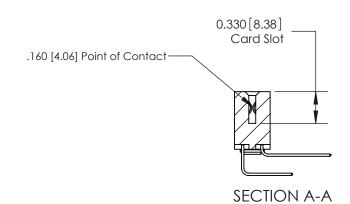

**See Accompanying Pages for:** 

**Contact Bend Details** 

837/887 Series High Temp Card Edge Connector Part Number: 887-046-558-203

**EDAC INC** TORONTO, ONTARIO CANADA

THESE DRAWINGS AND SPECIFICATIONS ARE THE PROPERTY OF EDAC INC.,AND SHALL NOT BE REPRODUCED, OR COPIED OR USED AS THE BASIS FOR THE MANUFACTURE OR SALE OF APPARATUS WITHOUT WRITTEN PERMISSION.