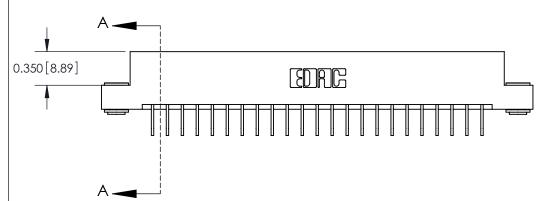

**See Accompanying Pages for:** 

**Contact Bend Details** 

837/887 Series High Temp Card Edge Connector Part Number: 887-046-558-203

**EDAC INC** TORONTO, ONTARIO CANADA

THESE DRAWINGS AND SPECIFICATIONS ARE THE PROPERTY OF EDAC INC.,AND SHALL NOT BE REPRODUCED, OR COPIED OR USED AS THE BASIS FOR THE MANUFACTURE OR SALE OF APPARATUS WITHOUT WRITTEN PERMISSION.