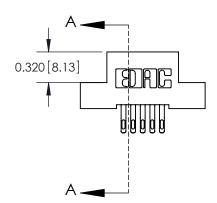

## **Contact Detail**

555-Extender Board Bend (Code 500 Contacts)

.100 [2.54] Contact Spacing x .200 [5.08] Row Spacing

## **See Accompanying Pages for:**

- **Contact Bend Details**
- **Mounting Options**

.240 [6.10] Point of Contact-

| 842/892 Series High Temp Card Edge Connector |
|----------------------------------------------|
| Part Number: 892-010-555-202                 |