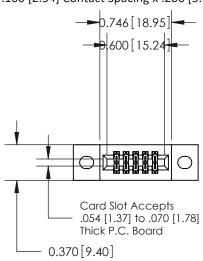

## **Mounting Option**

02-.128 (3.25) Wide Mounting Slots

## **See Accompanying Pages for:**

- **Contact Bend Details**
- **Mounting Options**

.240 [6.10] Point of Contact-

| 842/892 Series High Temp Card Edge Connector |
|----------------------------------------------|
| Part Number: 892-010-555-202                 |