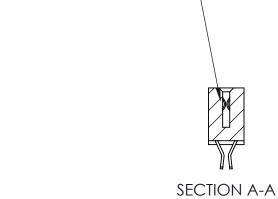

## **Contact Detail**

555-Extender Board Bend (Code 500 Contacts)

.100 [2.54] Contact Spacing x .200 [5.08] Row Spacing

## **See Accompanying Pages for:**

- **Contact Bend Details**
- **Mounting Options**

.240 [6.10] Point of Contact-

| 842/892 Series High Temp Card Edge Connector |
|----------------------------------------------|
| Part Number: 892-010-555-202                 |