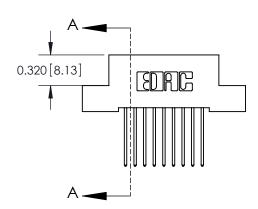

842 ENG MASTER J.LEE DATE: OCT. 06/09 SHEET 1 OF 3 NTS

842 Assembly

THIS IS A C.A.D. GENERATED DRAWING DO NOT MAKE MANUAL REVISIONS TO MASTER

ORIGINAL (1)

| 842/892 Series High Temp Card Edge Connector<br>Contact Bend Detail |                                                                                                 | ACAD REFERENCE NO. 842 ENG MASTER |             |                  |        |
|---------------------------------------------------------------------|-------------------------------------------------------------------------------------------------|-----------------------------------|-------------|------------------|--------|
|                                                                     |                                                                                                 | DRAWN:                            | J.LEE       | DATE: OCT. 06/09 |        |
|                                                                     |                                                                                                 | CHECKED:                          |             | DATE:            |        |
| EDAC INC                                                            | THESE DRAWINGS AND SPECIFICATIONS ARE THE PROPERTY OF EDAC INCAND                               | SCALE:                            | NTS         | SHEET :          | 2 OF 3 |
| TORONTO, ONTARIO                                                    | SHALL NOT BE REPRODUCED,OR COPIED OR USED AS THE BASIS FOR THE MANUFACTURE OR SALE OF APPARATUS | DRAWING                           | NUMBER      |                  | ISSUE  |
| YOUR CONNECTION TO QUALITY & SERVICE                                |                                                                                                 | 8                                 | 42 Assembly |                  | 1      |