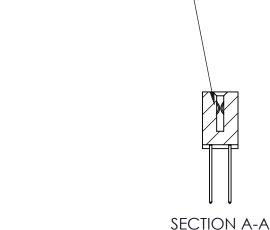

842 ENG MASTER J.LEE DATE: OCT. 06/09 SHEET 1 OF 3 NTS

842 Assembly

THIS IS A C.A.D. GENERATED DRAWING DO NOT MAKE MANUAL REVISIONS TO MASTER

ORIGINAL (1)

| 842/892 Series High Temp Card Edge Connector<br>Contact Bend Detail |                                                                                                 | ACAD REFERENCE NO. 842 ENG MASTER |             |                  |        |
|---------------------------------------------------------------------|-------------------------------------------------------------------------------------------------|-----------------------------------|-------------|------------------|--------|
|                                                                     |                                                                                                 | DRAWN:                            | J.LEE       | DATE: OCT. 06/09 |        |
|                                                                     |                                                                                                 | CHECKED:                          |             | DATE:            |        |
| EDAC INC                                                            | THESE DRAWINGS AND SPECIFICATIONS ARE THE PROPERTY OF EDAC INCAND                               | SCALE:                            | NTS         | SHEET :          | 2 OF 3 |
| TORONTO, ONTARIO                                                    | SHALL NOT BE REPRODUCED,OR COPIED OR USED AS THE BASIS FOR THE MANUFACTURE OR SALE OF APPARATUS | DRAWING                           | NUMBER      |                  | ISSUE  |
| YOUR CONNECTION TO QUALITY & SERVICE                                |                                                                                                 | 8                                 | 42 Assembly |                  | 1      |