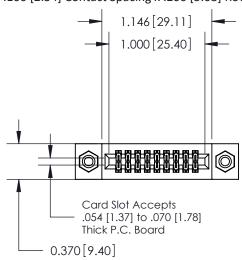

## **See Accompanying Pages for:**

- **Contact Bend Details**
- **Mounting Options**

.240 [6.10] Point of Contact-

842/892 Series High Temp Card Edge Connector Part Number: 892-018-540-208

YOUR CONNECTION TO QUALITY & SERVICE