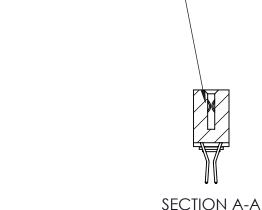

## **Contact Detail**

560-Extender Board Bend (Code 523 Contacts)

.100 [2.54] Contact Spacing x .200 [5.08] Row Spacing

**See Accompanying Pages for:** 

- **Contact Bend Details**
- **Mounting Options**

.240 [6.10] Point of Contact-

ORIGINAL (1)

| 842/892 Series High Temp Card Edge Connector<br>Contact Bend Detail |                                                                                                  | ACAD REFERENCE NO. 842 ENG MASTER |             |                  |        |
|---------------------------------------------------------------------|--------------------------------------------------------------------------------------------------|-----------------------------------|-------------|------------------|--------|
|                                                                     |                                                                                                  | DRAWN:                            | J.LEE       | DATE: OCT. 06/09 |        |
|                                                                     |                                                                                                  | CHECKED:                          |             | DATE:            |        |
| EDAC INC                                                            | THESE DRAWINGS AND SPECIFICATIONS ARE THE PROPERTY OF EDAC INCAND                                | SCALE:                            | NTS         | SHEET :          | 2 OF 3 |
| TORONTO, ONTARIO                                                    | SHALL NOT BE REPRODUCED, OR COPIED OR USED AS THE BASIS FOR THE MANUFACTURE OR SALE OF APPARATUS | DRAWING                           | NUMBER      |                  | ISSUE  |
| YOUR CONNECTION TO QUALITY & SERVICE                                |                                                                                                  | 8                                 | 42 Assembly |                  | 1      |