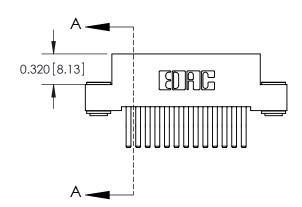

842/892 Series High Temp Card Edge Connector Part Number: 892-026-560-203

YOUR CONNECTION TO QUALITY & SERVICE

CANADA

842 ENG MASTER J.LEE DATE: OCT. 06/09 SHEET 1 OF 3

842 Assembly

THIS IS A C.A.D. GENERATED DRAWING DO NOT MAKE MANUAL REVISIONS TO MASTER

THIS IS A C.A.D. GENERATED DRAWING DO NOT MAKE MANUAL REVISIONS TO MASTER

ISSUE NUMBER

ORIGINAL

1

| 842/892 Series High Temp Card Edge Con<br>Mounting Options   | nnector   ACAD REFERENCE NO. 842 ENG MASTE |
|--------------------------------------------------------------|--------------------------------------------|
| EDAC INC THESE DRAWINGS AND SPI                              |                                            |
|                                                              | uced,or copied drawing number issue        |
| YOUR CONNECTION TO QUALITY & SERVICE WITHOUT WRITTEN PERMISS |                                            |