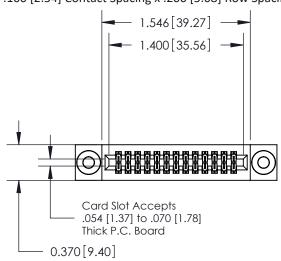

## **Contact Detail**

560-Extender Board Bend (Code 523 Contacts)

.100 [2.54] Contact Spacing x .200 [5.08] Row Spacing

**See Accompanying Pages for:** 

- **Contact Bend Details**
- **Mounting Options**

.240 [6.10] Point of Contact-

842/892 Series High Temp Card Edge Connector Part Number: 892-026-560-203

YOUR CONNECTION TO QUALITY & SERVICE

CANADA

842 ENG MASTER J.LEE DATE: OCT. 06/09 SHEET 1 OF 3

842 Assembly

THIS IS A C.A.D. GENERATED DRAWING DO NOT MAKE MANUAL REVISIONS TO MASTER