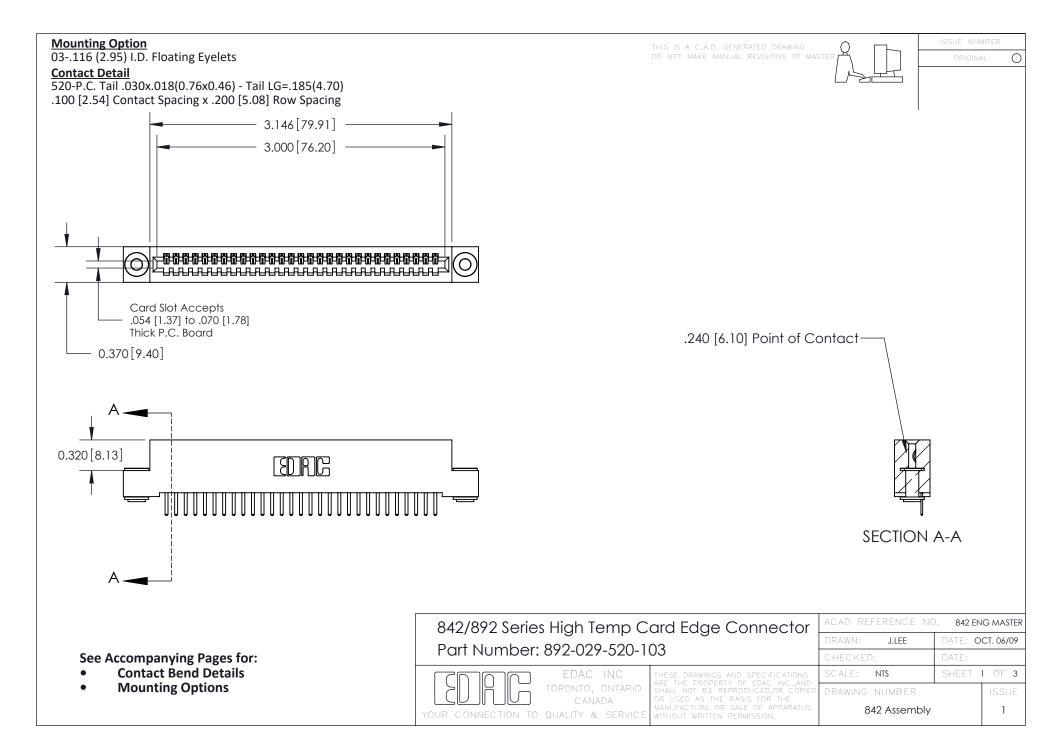

THIS IS A C.A.D. GENERATED DRAWING DO NOT MAKE MANUAL REVISIONS TO MASTER

ORIGINAL (1)



| 842/892 Series High Temp Card Edge Connector<br>Contact Bend Detail |                                                                                                 | ACAD REFERENCE NO. 842 ENG MASTER |             |                  |        |
|---------------------------------------------------------------------|-------------------------------------------------------------------------------------------------|-----------------------------------|-------------|------------------|--------|
|                                                                     |                                                                                                 | DRAWN:                            | J.LEE