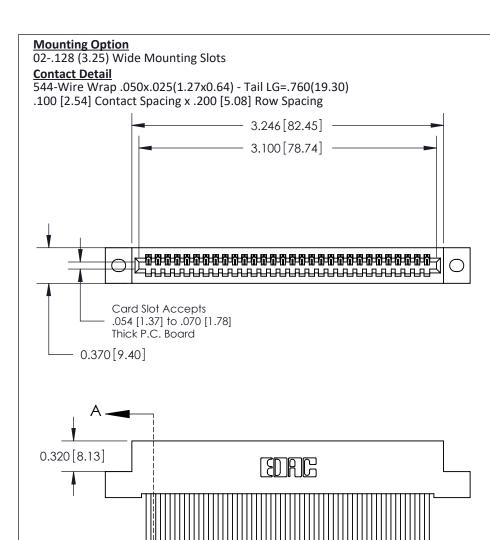

.240 [6.10] Point of Contact-

842/892 Series High Temp Card Edge Connector Part Number: 892-030-544-102

YOUR CONNECTION TO QUALITY & SERVICE

CANADA

SHEET 1 OF 3 842 Assembly

842 ENG MASTER

DATE: OCT. 06/09

SECTION A-A

## **See Accompanying Pages for:**

- **Contact Bend Details**
- **Mounting Options**

THIS IS A C.A.D. GENERATED DRAWING DO NOT MAKE MANUAL REVISIONS TO MASTER

ORIGINAL (1)

| 842/892 Series High Temp Card Edge Connector<br>Contact Bend Detail |                                                                                                  | ACAD REFERENCE NO. 842 ENG MASTER |             |                  |        |
|---------------------------------------------------------------------|--------------------------------------------------------------------------------------------------|-----------------------------------|-------------|------------------|--------|
|                                                                     |                                                                                                  | DRAWN:                            | J.LEE       | DATE: OCT. 06/09 |        |
|                                                                     |                                                                                                  | CHECKED:                          |             | DATE:            |        |
| EDAC INC                                                            | THESE DRAWINGS AND SPECIFICATIONS ARE THE PROPERTY OF EDAC INCAND                                | SCALE:                            | NTS         | SHEET :          | 2 OF 3 |
| TORONTO, ONTARIO                                                    | SHALL NOT BE REPRODUCED, OR COPIED OR USED AS THE BASIS FOR THE MANUFACTURE OR SALE OF APPARATUS | DRAWING                           | NUMBER      |                  | ISSUE  |
| YOUR CONNECTION TO QUALITY & SERVICE                                |                                                                                                  | 8                                 | 42 Assembly |                  | 1      |