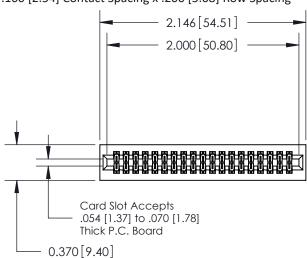

## **Contact Detail**

560-Extender Board Bend (Code 523 Contacts)

.100 [2.54] Contact Spacing x .200 [5.08] Row Spacing

**See Accompanying Pages for:** 

- **Contact Bend Details**
- **Mounting Options**

.240 [6.10] Point of Contact-