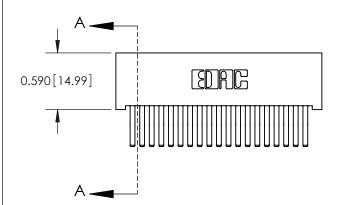

SECTION A-A

842 Assembly

THIS IS A C.A.D. GENERATED DRAWING DO NOT MAKE MANUAL REVISIONS TO MASTER

ORIGINAL (1)

| 842/892 Series High Temp Card Edge Connector<br>Contact Bend Detail |                                                                   | ACAD REFERENCE NO. 842 ENG MASTER |        |                  |        |
|---------------------------------------------------------------------|-------------------------------------------------------------------|-----------------------------------|--------|------------------|--------|
|                                                                     |                                                                   | DRAWN:                            | J.LEE  | DATE: OCT. 06/09 |        |
|                                                                     |                                                                   | CHECKED:                          |        | DATE:            |        |
| EDAC INC                                                            | THESE DRAWINGS AND SPECIFICATIONS ARE THE PROPERTY OF EDAC INCAND | SCALE:                            | NTS    | SHEET :          | 2 OF 3 |
| TORONTO, ONTARIO                                                    | SHALL NOT BE REPRODUCED, OR COPIED OR USED AS THE BASIS FOR THE   | DRAWING                           | NUMBER |                  | ISSUE  |
| YOUR CONNECTION TO QUALITY & SERVICE                                | MANUFACTURE OR SALE OF APPARATUS WITHOUT WRITTEN PERMISSION.      | 842 Assembly                      |        |                  | 1      |