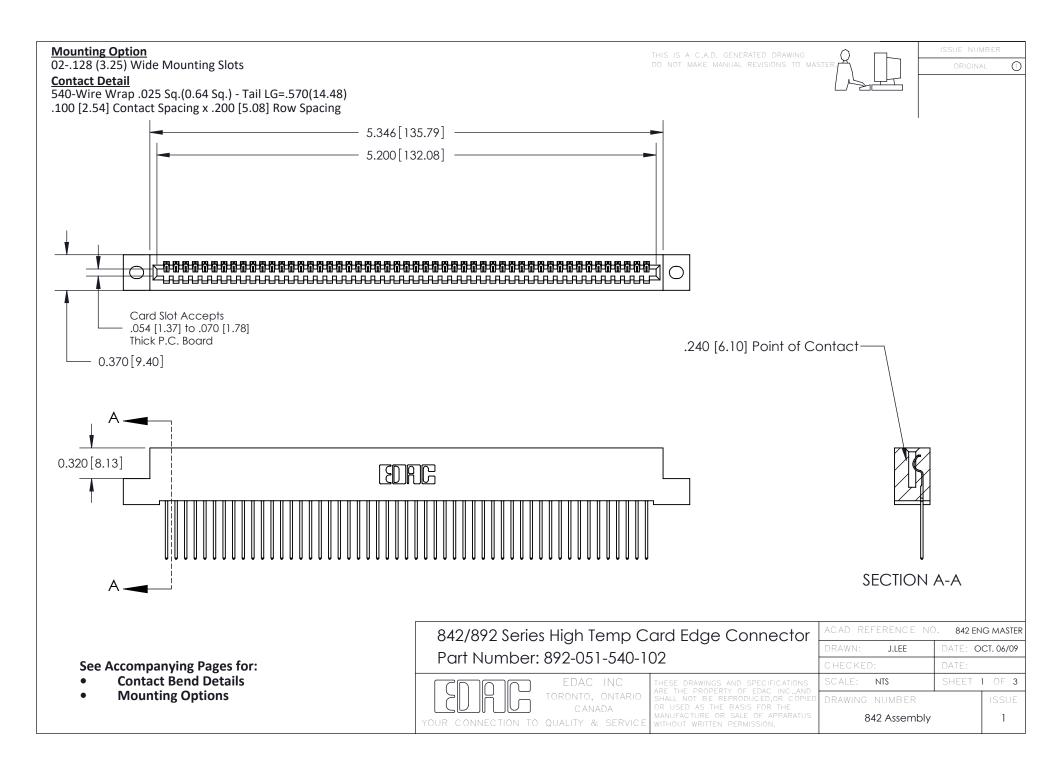

THIS IS A C.A.D. GENERATED DRAWING DO NOT MAKE MANUAL REVISIONS TO MASTER

ORIGINAL (1)



| 842/892 Series High Temp Card Edge Connector<br>Contact Bend Detail |                                                                                                 | ACAD REFERENCE NO. 842 ENG MASTER |             |                  |        |
|---------------------------------------------------------------------|-------------------------------------------------------------------------------------------------|-----------------------------------|-------------|------------------|--------|
|                                                                     |                                                                                                 | DRAWN:                            | J.LEE