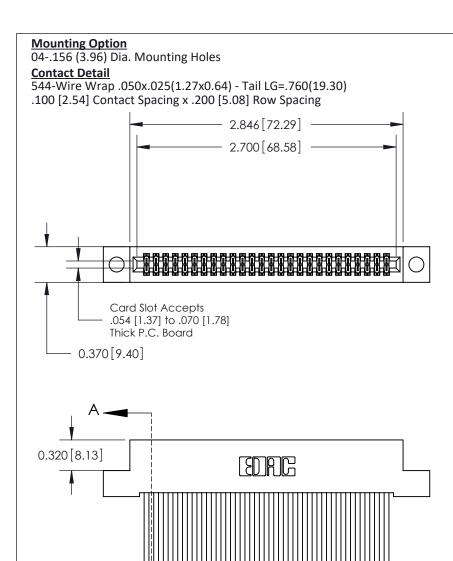

## 842/892 Series High Temp Card Edge Connector Part Number: 892-052-544-204 **See Accompanying Pages for:**

**Contact Bend Details Mounting Options** 

CANADA

YOUR CONNECTION TO QUALITY & SERVICE

THIS IS A C.A.D. GENERATED DRAWING DO NOT MAKE MANUAL REVISIONS TO MASTER

THIS IS A C.A.D. GENERATED DRAWING
DO NOT MAKE MANUAL REVISIONS TO MASTER

ISSUE NUMBER

ORIGINAL

1

| 842/892 Series High Temp Card Edge Co<br>Mounting Options  | DRAWN: J.LEE DATE: OCT. 06/09  CHECKED: DATE: |
|------------------------------------------------------------|-----------------------------------------------|
| EDAC INC THESE DRAWINGS AND S ARE THE PROPERTY OF          |                                               |
|                                                            | DUCED,OR COPIED DRAWING NUMBER ISSUE          |
| YOUR CONNECTION TO QUALITY & SERVICE WITHOUT WRITTEN PERMI |                                               |