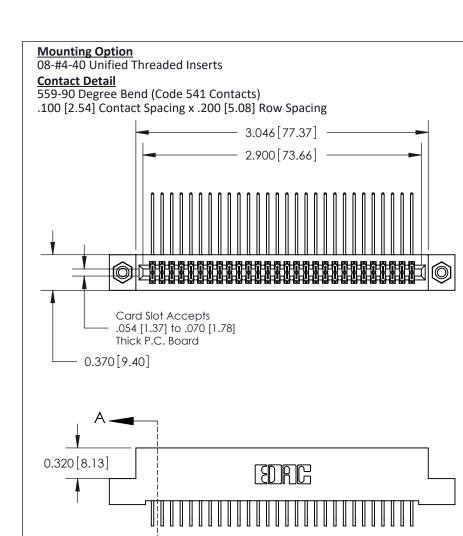

.240 [6.10] Point of Contact-

SECTION A-A

**See Accompanying Pages for:** 

- **Contact Bend Details**
- **Mounting Options**

842/892 Series High Temp Card Edge Connector Part Number: 892-056-559-208

YOUR CONNECTION TO QUALITY & SERVICE