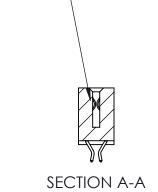

.240 [6.10] Point of Contact-

842 Assembly

THIS IS A C.A.D. GENERATED DRAWING DO NOT MAKE MANUAL REVISIONS TO MASTER

ORIGINAL (1)

| 842/892 Series High Temp Card Edge Connector<br>Contact Bend Detail |                                                                   | ACAD REFERENCE NO. 842 ENG MASTER |        |                  |        |
|---------------------------------------------------------------------|-------------------------------------------------------------------|-----------------------------------|--------|------------------|--------|
|                                                                     |                                                                   | DRAWN:                            | J.LEE  | DATE: OCT. 06/09 |        |
|                                                                     |                                                                   | CHECKED:                          |        | DATE:            |        |
| EDAC INC                                                            | THESE DRAWINGS AND SPECIFICATIONS ARE THE PROPERTY OF EDAC INCAND | SCALE:                            | NTS    | SHEET :          | 2 OF 3 |
| TORONTO, ONTARIO                                                    | SHALL NOT BE REPRODUCED, OR COPIED OR USED AS THE BASIS FOR THE   | DRAWING                           | NUMBER |                  | ISSUE  |
| YOUR CONNECTION TO QUALITY & SERVICE                                | MANUFACTURE OR SALE OF APPARATUS WITHOUT WRITTEN PERMISSION.      | 842 Assembly                      |        |                  | 1      |