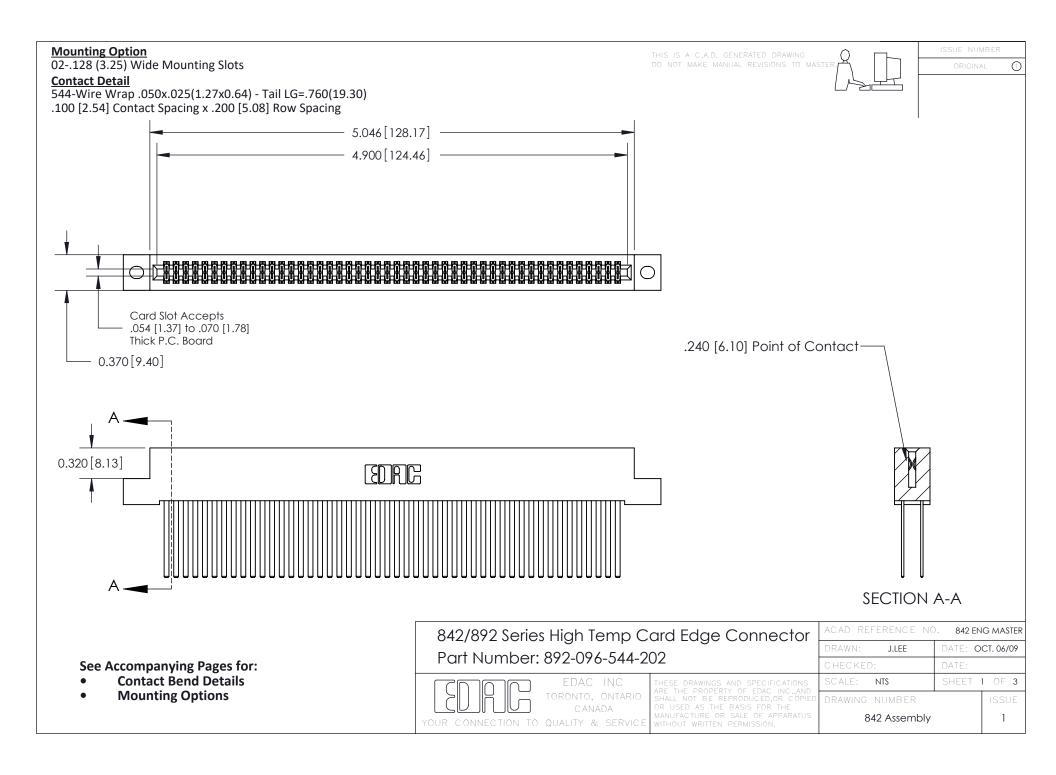

THIS IS A C.A.D. GENERATED DRAWING DO NOT MAKE MANUAL REVISIONS TO MASTER

ORIGINAL (1)



| 842/892 Series High Temp Card Edge Connector<br>Contact Bend Detail |                                                                                                  | ACAD REFERENCE NO. 842 ENG MASTER |             |                  |        |
|---------------------------------------------------------------------|--------------------------------------------------------------------------------------------------|-----------------------------------|-------------|------------------|--------|
|                                                                     |                                                                                                  | DRAWN:                            | J.