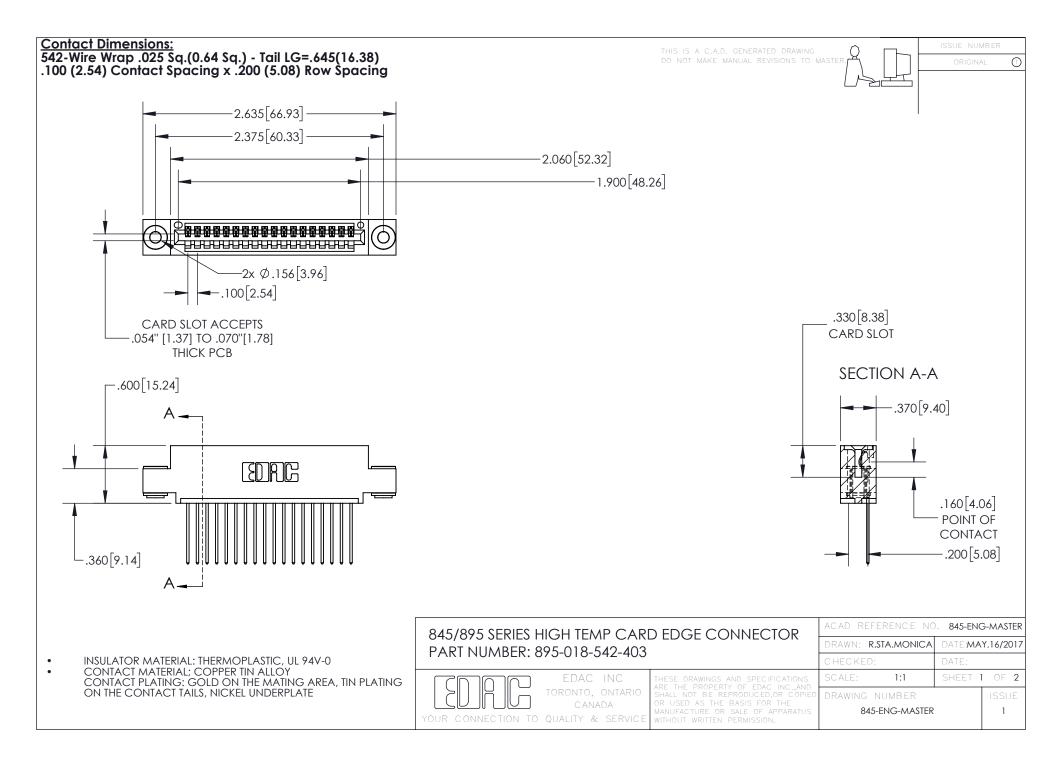

INSULATOR MATERIAL: THERMOPLASTIC POLYESTER, UL 94V-0 DAP MATERIAL AVAILABLE UPON REQUEST

**Contact Code 558** 

CONTACT MATERIAL; COPPER ALLOY CONTACT PLATING: GOLD ON THE MATING AREA, TIN PLATING ON THE CONTACT TAILS, NICKEL UNDERPLATE

## 845/895 SERIES HIGH TEMP CARD EDGE CONNECTOR CONTACT CODE 555,556,558,559,560 DIMENSIONS

YOUR CONNECTION TO QUALITY & SERVICE

Contact Code 559

|   | ACAD REFERENCE NO. 845-ENG-MASTER |                  |  |
|---|-----------------------------------|------------------|--|
|   | DRAWN: R.STA.MONICA               | DATE:MAY.16/2017 |  |
|   | CHECKED:                          | DATE:            |  |
|   | SCALE: 1:1                        | SHEET 2 OF 2     |  |
| D | DRAWING NUMBER                    | ISSUE            |  |

Contact Code 560