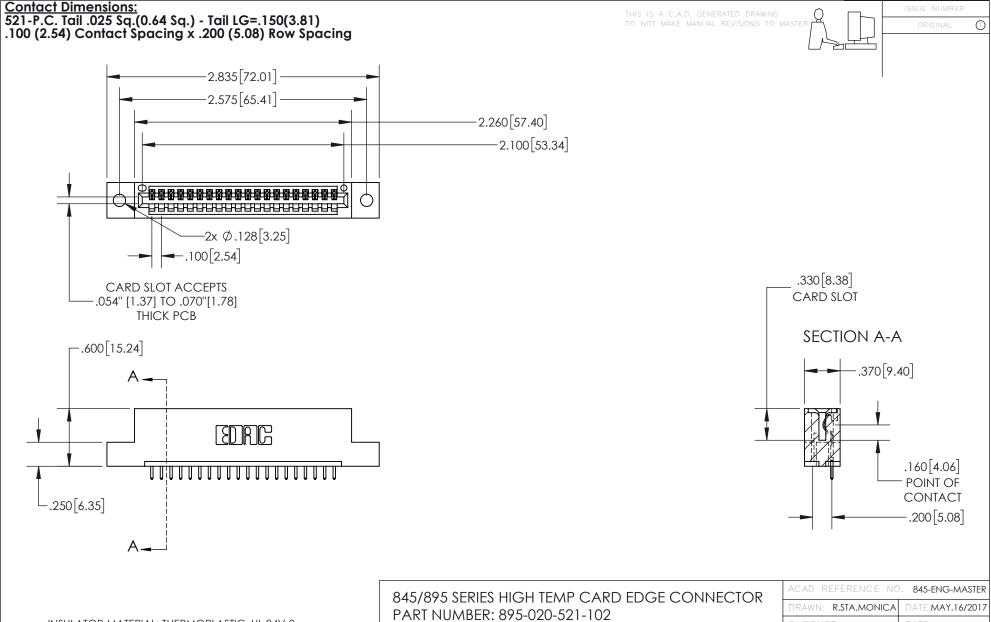

INSULATOR MATERIAL: THERMOPLASTIC, UL 94V-0 CONTACT MATERIAL; COPPER TIN ALLOY
CONTACT PLATING: GOLD ON THE MATING AREA, TIN PLATING
ON THE CONTACT TAILS, NICKEL UNDERPLATE

YOUR CONNECTION TO QUALITY & SERVICE