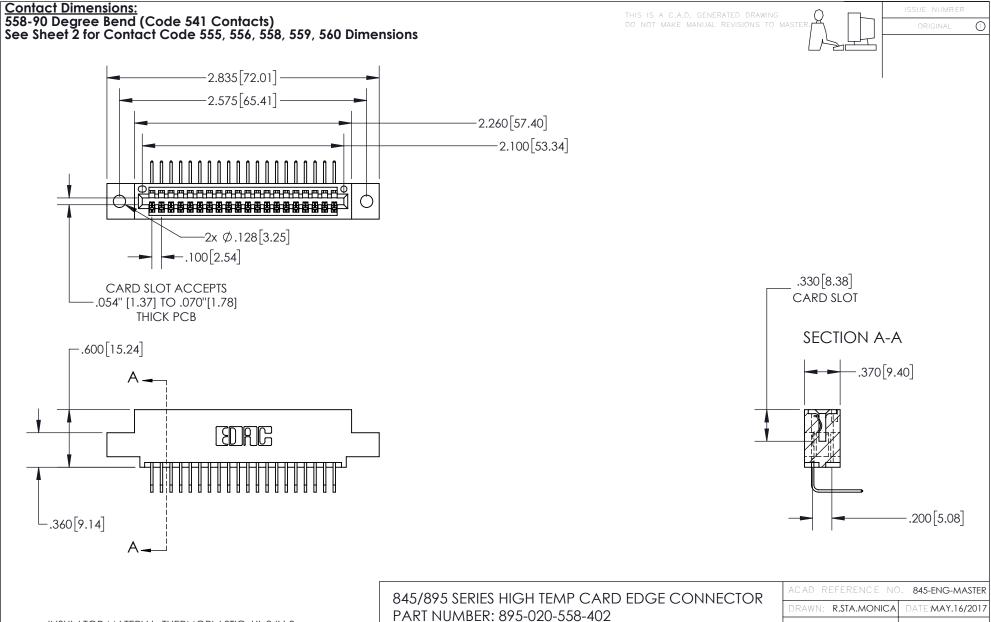

INSULATOR MATERIAL: THERMOPLASTIC POLYESTER, UL 94V-0 DAP MATERIAL AVAILABLE UPON REQUEST

**Contact Code 558** 

CONTACT MATERIAL; COPPER ALLOY CONTACT PLATING: GOLD ON THE MATING AREA, TIN PLATING ON THE CONTACT TAILS, NICKEL UNDERPLATE