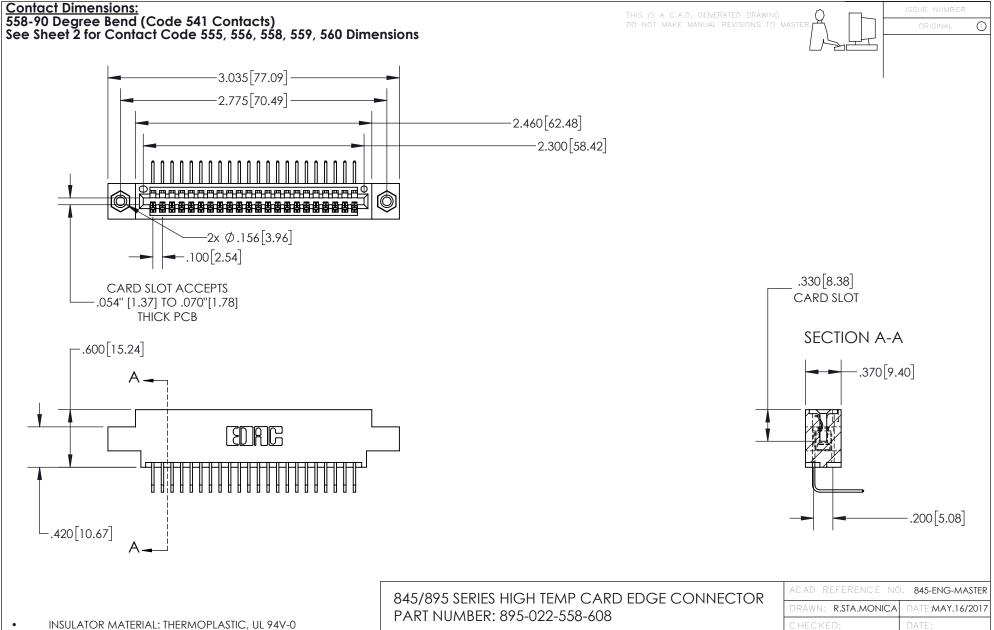

CONTACT MATERIAL; COPPER TIN ALLOY
CONTACT PLATING: GOLD ON THE MATING AREA, TIN PLATING
ON THE CONTACT TAILS, NICKEL UNDERPLATE

YOUR CONNECTION TO QUALITY & SERVICE

CANADA

| ACAD REFERENCE NO. 845-ENG-MASTER |     |                  |       |
|-----------------------------------|-----|------------------|-------|
| DRAWN: R.STA.MONICA               |     | DATE:MAY.16/2017 |       |
| CHECKED:                          |     | DATE:            |       |
| SCALE:                            | 1:1 | SHEET 1          | OF 2  |
| DRAWING NUMBER                    |     |                  | ISSUE |

845-ENG-MASTER







INSULATOR MATERIAL: THERMOPLASTIC POLYESTER, UL 94V-0 DAP MATERIAL AVAILABLE UPON REQUEST

**Contact Code 558** 

CONTACT MATERIAL; COPPER ALLOY CONTACT PLATING: GOLD ON THE