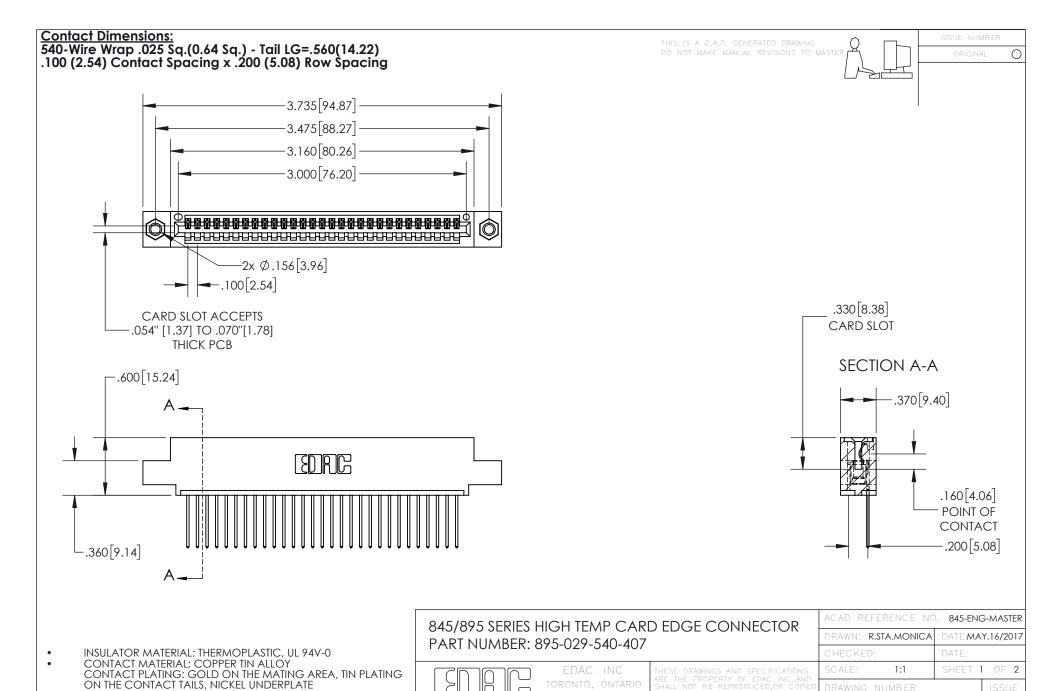

YOUR CONNECTION TO QUALITY & SERVICE

845-ENG-MASTER

- INSULATOR MATERIAL: THERMOPLASTIC POLYESTER, UL 94V-0 DAP MATERIAL AVAILABLE UPON REQUEST
- CONTACT MATERIAL; COPPER ALLOY

CONTACT PLATING: GOLD ON THE MATING AREA, TIN PLATING ON THE CONTACT TAILS, NICKEL UNDERPLATE

## 845/895 SERIES HIGH TEMP CARD EDGE CONNECTOR CONTACT CODE 555,556,558,559,560 DIMENSIONS

YOUR CONNECTION TO QUALITY & SERVICE

|   | ACAD REFERENCE NO   | . 845-ENG-MASTER |
|---|---------------------|------------------|
|   | DRAWN: R.STA.MONICA | DATE:MAY.16/2017 |
|   | CHECKED:            | DATE:            |
|   | SCALE: 1:1          | SHEET 2 OF 2     |
| D | DRAWING NUMBER      | ISSUE            |

845-ENG-MASTER