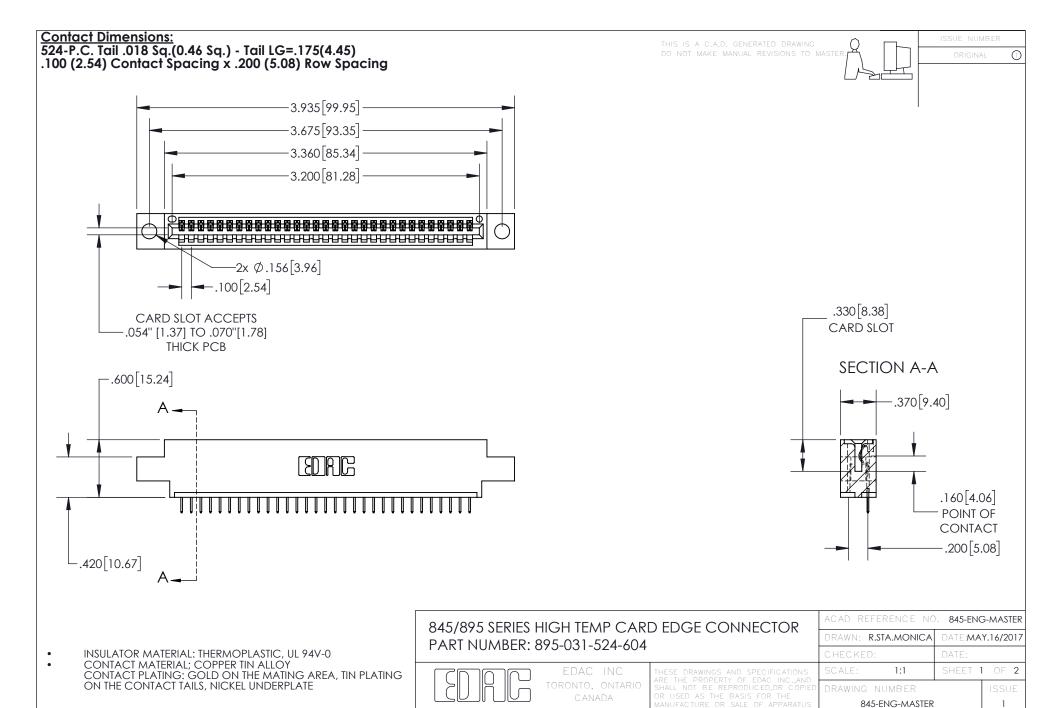

YOUR CONNECTION TO QUALITY & SERVICE







INSULATOR MATERIAL: THERMOPLASTIC POLYESTER, UL 94V-0 DAP MATERIAL AVAILABLE UPON REQUEST

**Contact Code 558** 

CONTACT MATERIAL; COPPER ALLOY CONTACT PLATING: GOLD ON THE MATING AREA, TIN PLATING ON THE CONTACT TAILS, NICKEL UNDERPLATE

## 845/895 SERIES HIGH TEMP CARD EDGE CONNECTOR CONTACT CODE 555,556,558,559,560 DIMENSIONS

YOUR CONNECTION TO QUALITY & SERVICE

Contact Code 559

|   | ACAD REFERENCE NO. 845-ENG-MASTER |                  |  |
|---|-----------------------------------|------------------|--|
|   | DRAWN: R.STA.MONICA               | DATE:MAY.16/2017 |  |
|   | CHECKED:                          | DATE:            |  |
|   | SCALE: 1:1                        | SHEET 2 OF 2     |  |
| D | DRAWING NUMBER                    | ISS