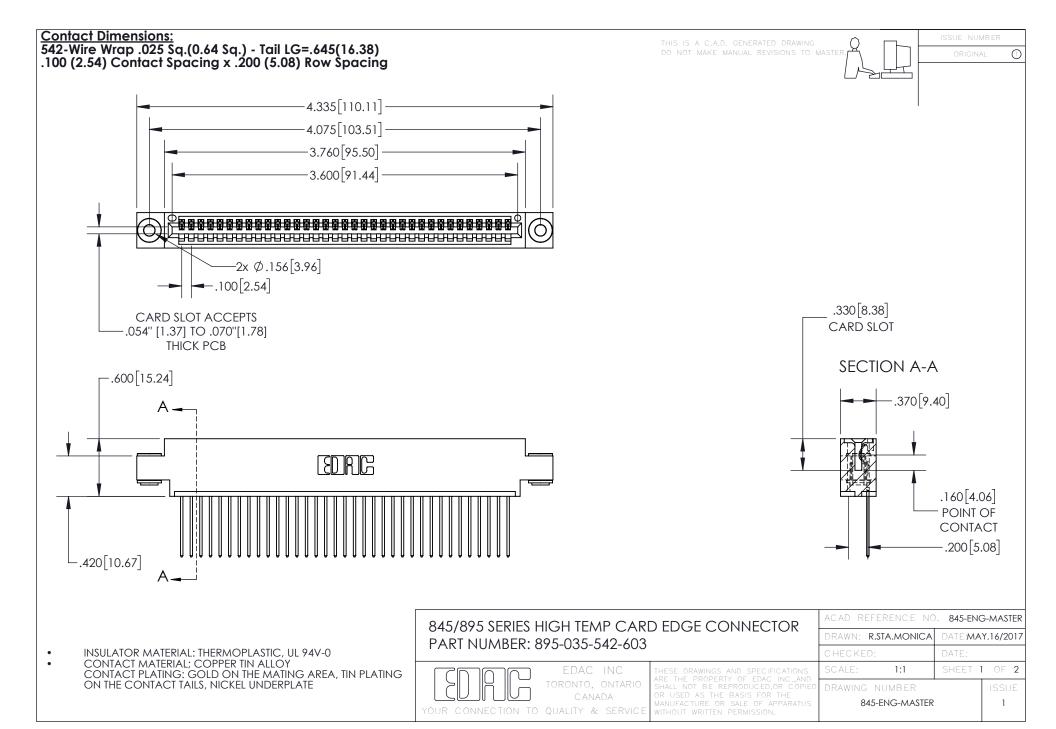

INSULATOR MATERIAL: THERMOPLASTIC POLYESTER, UL 94V-0 DAP MATERIAL AVAILABLE UPON REQUEST

**Contact Code 558** 

CONTACT MATERIAL; COPPER ALLOY CONTACT PLATING: GOLD ON THE MATING AREA, TIN PLATING ON THE CONTACT TAILS, NICKEL UNDERPLATE

## 845/895 SERIES HIGH TEMP CARD EDGE CONNECTOR CONTACT CODE 555,556,558,559,560 DIMENSIONS

YOUR CONNECTION TO QUALITY & SERVICE

Contact Code 559

|   | ACAD REFERENCE NO. 845-ENG-MASTER |                  |  |
|---|-----------------------------------|------------------|--|
|   | DRAWN: R.STA.MONICA               | DATE:MAY.16/2017 |  |
|   | CHECKED:                          | DATE:            |  |
|   | SCALE: 1:1                        | SHEET 2 OF 2     |  |
| D | DRAWING NUMBER                    | ISSUE            |  |

Contact Code 560