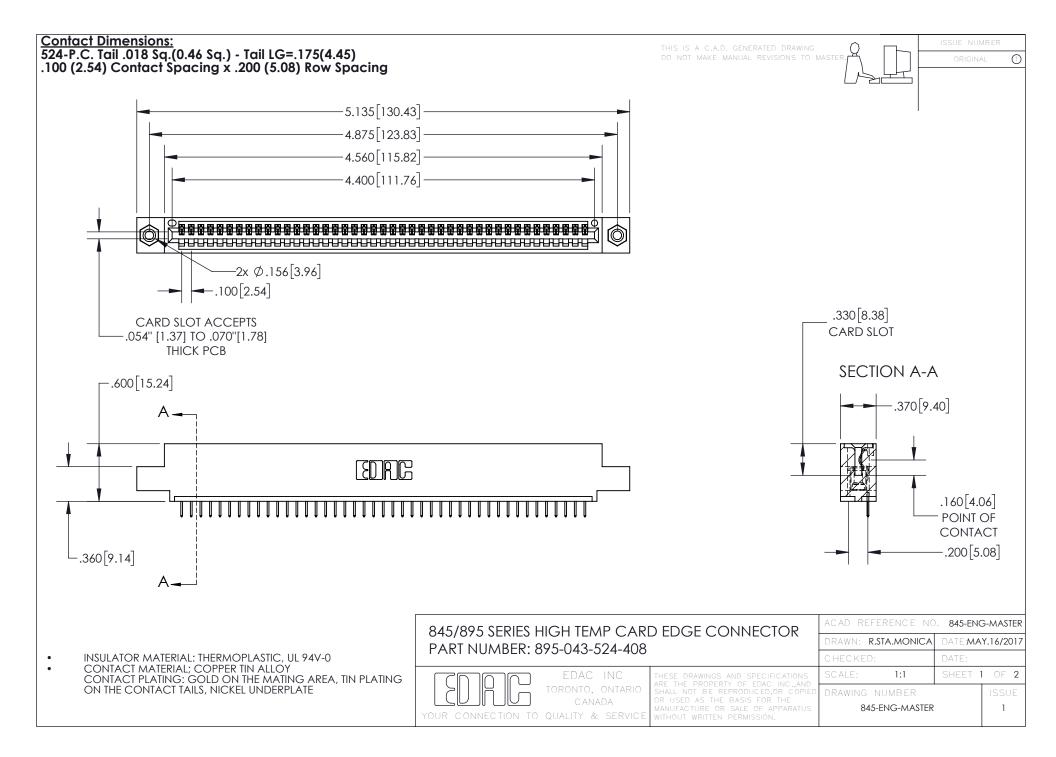

- INSULATOR MATERIAL: THERMOPLASTIC POLYESTER, UL 94V-0 DAP MATERIAL AVAILABLE UPON REQUEST
- CONTACT MATERIAL; COPPER ALLOY

CONTACT PLATING: GOLD ON THE MATING AREA, TIN PLATING ON THE CONTACT TAILS, NICKEL UNDERPLATE

## 845/895 SERIES HIGH TEMP CARD EDGE CONNECTOR CONTACT CODE 555,556,558,559,560 DIMENSIONS

YOUR CONNECTION TO QUALITY & SERVICE

|   | ACAD REFERENCE NO. 845-ENG-MASTER |                          |
|---|-----------------------------------|--------------------------|
|   | DRAWN: R.STA.MONICA               | DATE: <b>MAY.16/2017</b> |
|   | CHECKED:                          | DATE:                    |
|   | SCALE: 1:1                        | SHEET 2 OF 2             |
| D | DRAWING NUMBER                    | ISSUE                    |

845-ENG-MASTER