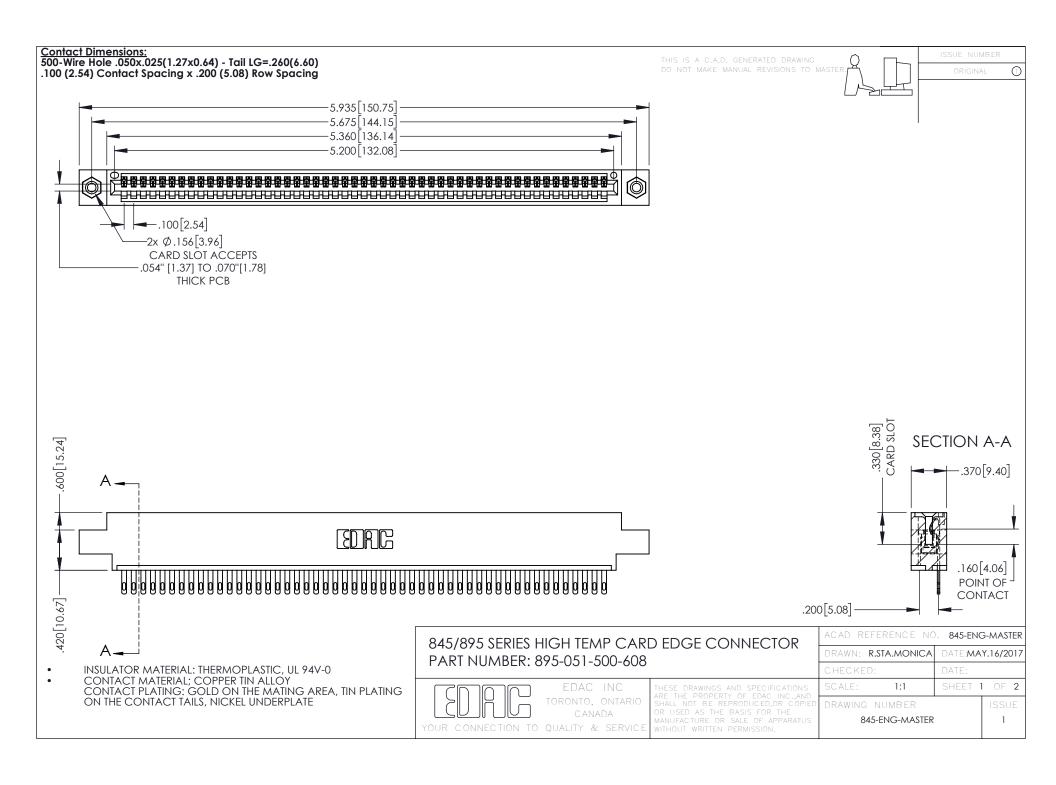

- INSULATOR MATERIAL: THERMOPLASTIC POLYESTER, UL 94V-0 DAP MATERIAL AVAILABLE UPON REQUEST
- CONTACT MATERIAL; COPPER ALLOY

**Contact Code 558** 

CONTACT PLATING: GOLD ON THE MATING AREA, TIN PLATING ON THE CONTACT TAILS, NICKEL UNDERPLATE

## 845/895 SERIES HIGH TEMP CARD EDGE CONNECTOR CONTACT CODE 555,556,558,559,560 DIMENSIONS

YOUR CONNECTION TO QUALITY & SERVICE

Contact Code 559

|   | ACAD REFERENCE NO   | . 845-ENG-MASTER |
|---|---------------------|------------------|
|   | DRAWN: R.STA.MONICA | DATE:MAY.16/2017 |
|   | CHECKED:            | DATE:            |
|   | SCALE: 1:1          | SHEET 2 OF 2     |
| D | DRAWING NUMBER      | ISSUE            |

Contact Code 560

845-ENG-MASTER