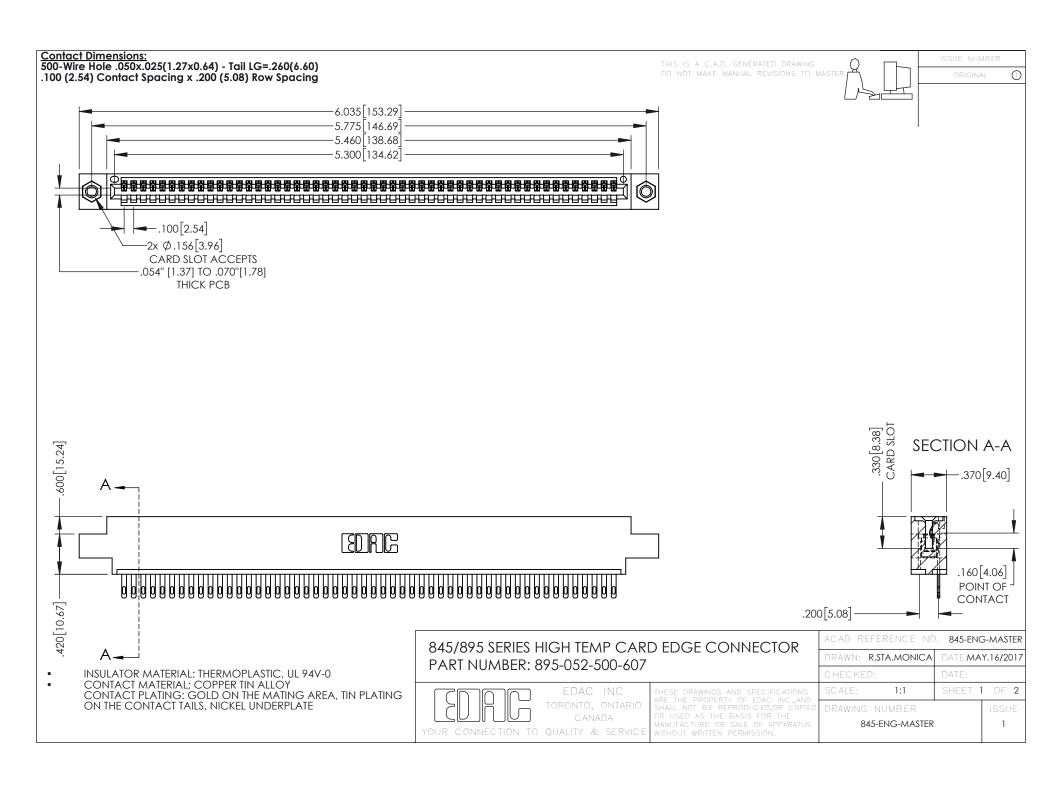

- INSULATOR MATERIAL: THERMOPLASTIC POLYESTER, UL 94V-0 DAP MATERIAL AVAILABLE UPON REQUEST
- CONTACT MATERIAL; COPPER ALLOY

**Contact Code 558** 

CONTACT PLATING: GOLD ON THE MATING AREA, TIN PLATING ON THE CONTACT TAILS, NICKEL UNDERPLATE

## 845/895 SERIES HIGH TEMP CARD EDGE CONNECTOR CONTACT CODE 555,556,558,559,560 DIMENSIONS

YOUR CONNECTION TO QUALITY & SERVICE

Contact Code 559

|   | ACAD REFERENCE NO   | . 845-ENG-MASTER |
|---|---------------------|------------------|
|   | DRAWN: R.STA.MONICA | DATE:MAY.16/2017 |
|   | CHECKED:            | DATE:            |
|   | SCALE: 1:1          | SHEET 2 OF 2     |
| D | DRAWING NUMBER      | ISSUE            |

Contact Code 560

845-ENG-MASTER