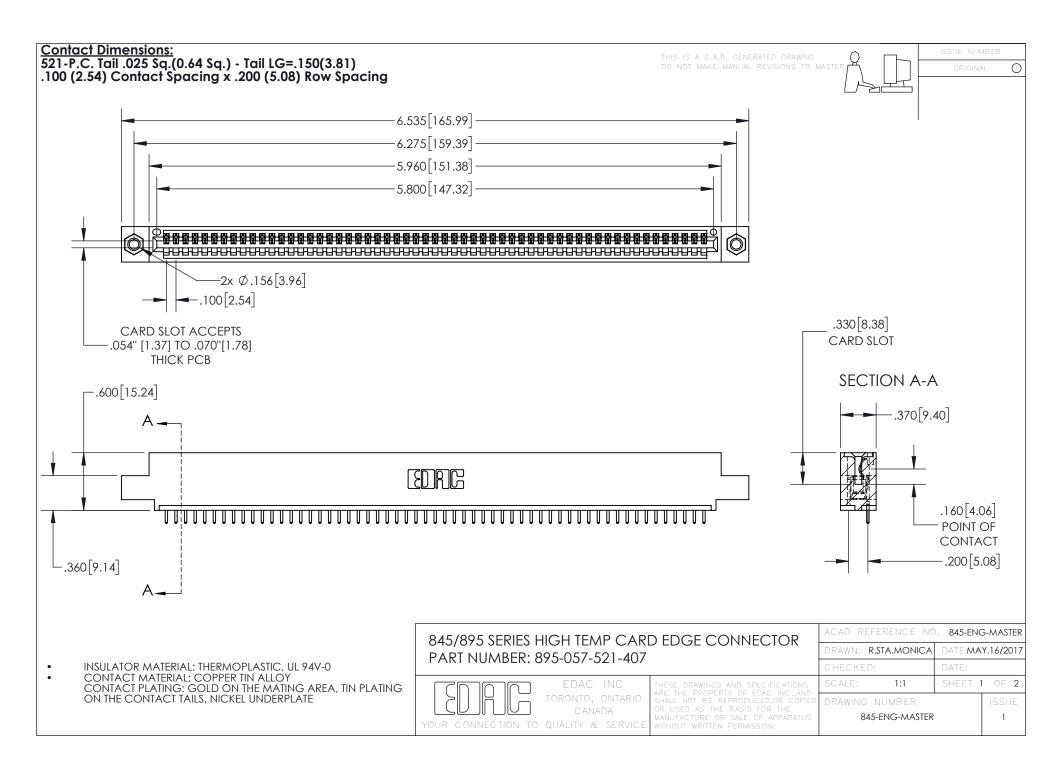

INSULATOR MATERIAL: THERMOPLASTIC POLYESTER, UL 94V-0 DAP MATERIAL AVAILABLE UPON REQUEST

**Contact Code 558** 

CONTACT MATERIAL; COPPER ALLOY CONTACT PLATING: GOLD ON THE MATING AREA, TIN PLATING ON THE CONTACT TAILS, NICKEL UNDERPLATE

## 845/895 SERIES HIGH TEMP CARD EDGE CONNECTOR CONTACT CODE 555,556,558,559,560 DIMENSIONS

YOUR CONNECTION TO QUALITY & SERVICE

Contact Code 559

|   | ACAD REFERENCE NO. 845-ENG-MASTER |                  |  |
|---|-----------------------------------|------------------|--|
|   | DRAWN: R.STA.MONICA               | DATE:MAY.16/2017 |  |
|   | CHECKED:                          | DATE:            |  |
|   | SCALE: 1:1                        | SHEET 2 OF 2     |  |
| D | DRAWING NUMBER                    | ISSUE            |  |

Contact Code 560

845-ENG-MASTER