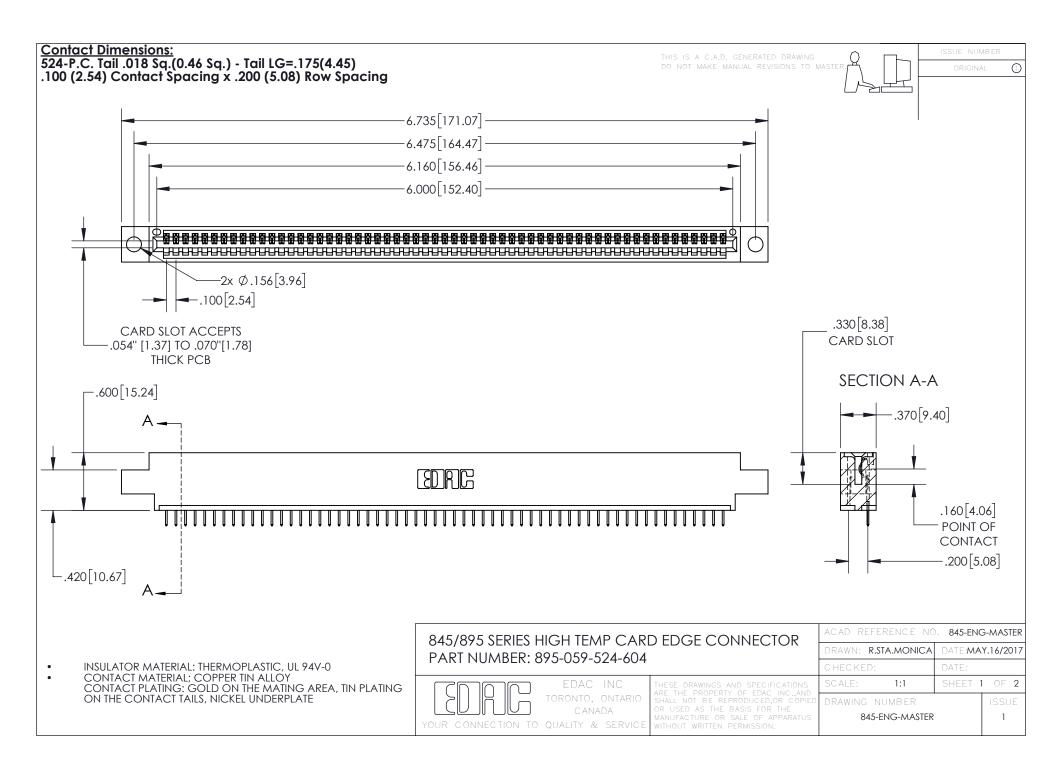

INSULATOR MATERIAL: THERMOPLASTIC POLYESTER, UL 94V-0 DAP MATERIAL AVAILABLE UPON REQUEST

**Contact Code 558** 

CONTACT MATERIAL; COPPER ALLOY CONTACT PLATING: GOLD ON THE MATING AREA, TIN PLATING ON THE CONTACT TAILS, NICKEL UNDERPLATE

## 845/895 SERIES HIGH TEMP CARD EDGE CONNECTOR CONTACT CODE 555,556,558,559,560 DIMENSIONS

YOUR CONNECTION TO QUALITY & SERVICE

Contact Code 559

|   | ACAD REFERENCE NO. 845-ENG-MASTER |                  |  |
|---|-----------------------------------|------------------|--|
|   | DRAWN: R.STA.MONICA               | DATE:MAY.16/2017 |  |
|   | CHECKED:                          | DATE:            |  |
|   | SCALE: 1:1                        | SHEET 2 OF 2     |  |
| D | DRAWING NUMBER                    | ISSUE            |  |

Contact Code 560

845-ENG-MASTER