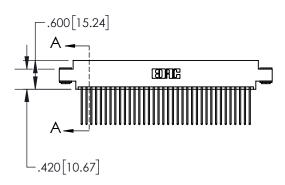

1

| .330[8.38]<br>CARD SLOT |                             |  |  |  |
|-------------------------|-----------------------------|--|--|--|
| -                       | .370[9.40]                  |  |  |  |
|                         | SECTION A-A                 |  |  |  |
| .150 [3.                | .160[4.06] POINT OF CONTACT |  |  |  |
| -                       | .200[5.08]                  |  |  |  |