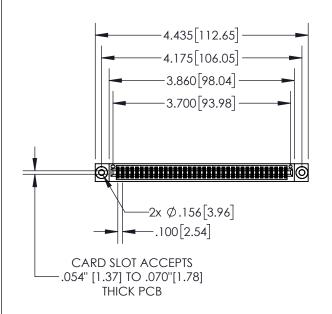

| 845/895 SERIES HIGH TEMP CARD EDGE CONNECTOR | ) |
|----------------------------------------------|---|
| PART NUMBER: 895-072-541-803                 |   |

| ACAD REFERENCE NO. 845-ENG-MASTER |                  |  |  |
|-----------------------------------|------------------|--|--|
| DRAWN: R.STA.MONICA               | DATE:MAY.16/2017 |  |  |
| CHECKED:                          | DATE:            |  |  |
| SCALE: 1:2                        | SHEET 1 OF 2     |  |  |
| DRAWING NUMBER                    | ISSUE            |  |  |
| 845-ENG-MASTER                    | 1                |  |  |