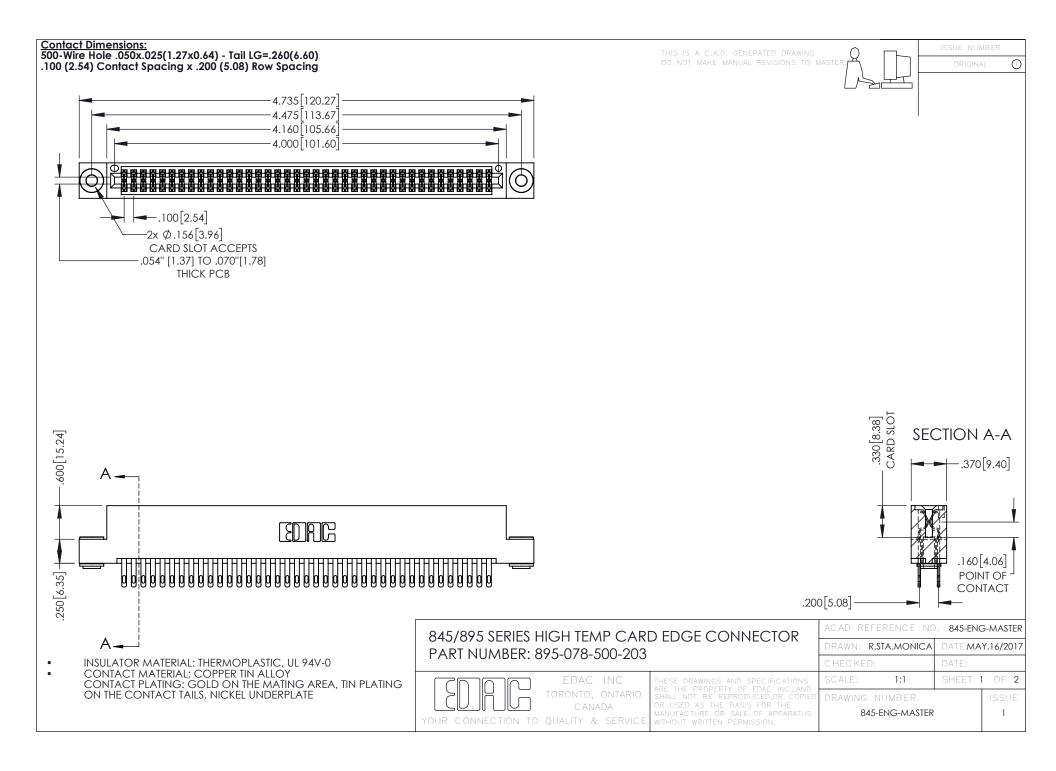

- INSULATOR MATERIAL: THERMOPLASTIC POLYESTER, UL 94V-0 DAP MATERIAL AVAILABLE UPON REQUEST
- CONTACT MATERIAL; COPPER ALLOY

**Contact Code 558** 

CONTACT PLATING: GOLD ON THE MATING AREA, TIN PLATING ON THE CONTACT TAILS, NICKEL UNDERPLATE

## 845/895 SERIES HIGH TEMP CARD EDGE CONNECTOR CONTACT CODE 555,556,558,559,560 DIMENSIONS

YOUR CONNECTION TO QUALITY & SERVICE

Contact Code 559

|   | ACAD REFERENCE NO   | . 845-ENG-MASTER |
|---|---------------------|------------------|
|   | DRAWN: R.STA.MONICA | DATE:MAY.16/2017 |
|   | CHECKED:            | DATE:            |
|   | SCALE: 1:1          | SHEET 2 OF 2     |
| D | DRAWING NUMBER      | ISSUE            |

Contact Code 560

845-ENG-MASTER