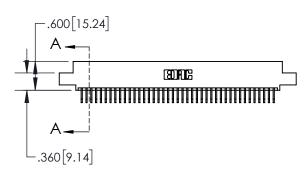

**Contact Dimensions:** 

558-90 Degree Bend (Code 541 Contacts) See Sheet 2 for Contact Code 555, 556, 558, 559, 560 Dimensions

- 845/895 SERIES HIGH TEMP C PART NUMBER: 895-082-558-5
- CONTACT MATERIAL; COPPER TIN ALLOY
  CONTACT PLATING: GOLD ON THE MATING AREA, TIN PLATING
  ON THE CONTACT TAILS, NICKEL UNDERPLATE

INSULATOR MATERIAL: THERMOPLASTIC, UL 94V-0

1

| R. C |  |
|------|--|
|      |  |

| .330[8.38]<br>CARD SLOT     |  |  |  |  |  |
|-----------------------------|--|--|--|--|--|
| 370[9.40]<br>SECTION A-A    |  |  |  |  |  |
| .160[4.06] POINT OF CONTACT |  |  |  |  |  |
|                             |  |  |  |  |  |