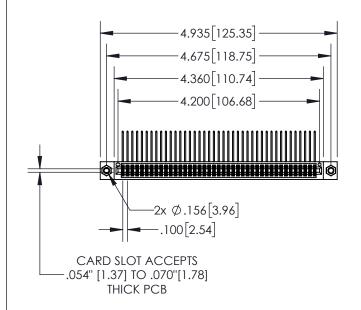

**Contact Dimensions:** 

558-90 Degree Bend (Code 541 Contacts) See Sheet 2 for Contact Code 555, 556, 558, 559, 560 Dimensions

- 845/895 SERIES HIGH TEMP C PART NUMBER: 895-082-558-5
- CONTACT MATERIAL; COPPER TIN ALLOY
  CONTACT PLATING: GOLD ON THE MATING AREA, TIN PLATING
  ON THE CONTACT TAILS, NICKEL UNDERPLATE

INSULATOR MATERIAL: THERMOPLASTIC, UL 94V-0

1

| R. C |  |
|------|--|
|      |  |

| .330[8.38]<br>CARD SLOT     |  |  |  |  |  |
|-----------------------------|--|--|--|--|--|
| 370[9.40]<br>SECTION A-A    |  |  |  |  |  |
| .160[4.06] POINT OF CONTACT |  |  |  |  |  |
|                             |  |  |  |  |  |