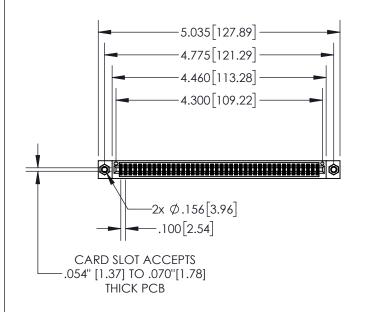

| 84 | 5/895 SERIES H | HIGH TEMP  | CARD | EDGE | CONNEC <sup>-</sup> | ГOR |
|----|----------------|------------|------|------|---------------------|-----|
| РΑ | RT NUMBER: 8   | 95-084-521 | -807 |      |                     |     |

## 845/895 SERIES HIGH TEMP CARD EDGE CONNECTOR CONTACT CODE 555,556,558,559,560 DIMENSIONS

YOUR CONNECTION TO QUALITY & SERVICE

|   | ACAD REFERENCE NO. 845-ENG-MASTER |                  |  |  |  |  |  |
|---|-----------------------------------|------------------|--|--|--|--|--|
|   | DRAWN: R.STA.MONICA               | DATE:MAY.16/2017 |  |  |  |  |  |
|   | CHECKED:                          | DATE:            |  |  |  |  |  |
|   | SCALE: 1:1                        | SHEET 2 OF 2     |  |  |  |  |  |
| D | DRAWING NUMBER                    | ISSUE            |  |  |  |  |  |