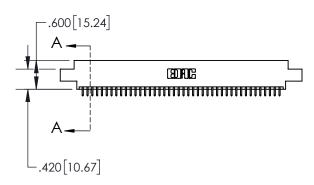

1

|          | .330[8.38]<br>CARD SLOT     |  |  |  |  |  |
|----------|-----------------------------|--|--|--|--|--|
| -        | .370[9.40]                  |  |  |  |  |  |
|          | SECTION A-A                 |  |  |  |  |  |
| .150.3.8 | .160[4.06] POINT OF CONTACT |  |  |  |  |  |
|          | 200[5.08]                   |  |  |  |  |  |

| 84 | 5/895 SERIES H | HIGH TEMP  | CARD | EDGE | CONNEC <sup>-</sup> | ГOR |
|----|----------------|------------|------|------|---------------------|-----|
| РΑ | RT NUMBER: 8   | 95-084-521 | -807 |      |                     |     |