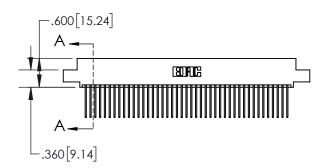

1

|            | .330[8.38]<br>CARD SLOT           |  |  |
|------------|-----------------------------------|--|--|
| -          | .370[9.40]                        |  |  |
|            | SECTION A-A                       |  |  |
| .150 [3.81 | .160[4.06]<br>POINT OF<br>CONTACT |  |  |
| -          | 200[5.08]                         |  |  |

## 845/895 SERIES HIGH TEMP CARD EDGE CONNECTOR CONTACT CODE 555,556,558,559,560 DIMENSIONS

YOUR CONNECTION TO QUALITY & SERVICE

|   | ACAD REFERENCE NO   | . 845-ENG-MASTER |
|---|---------------------|------------------|
|   | DRAWN: R.STA.MONICA | DATE:MAY.16/2017 |
|   | CHECKED:            | DATE:            |
|   | SCALE: 1:1          | SHEET 2 OF 2     |
| D | DRAWING NUMBER      | ISSUE            |