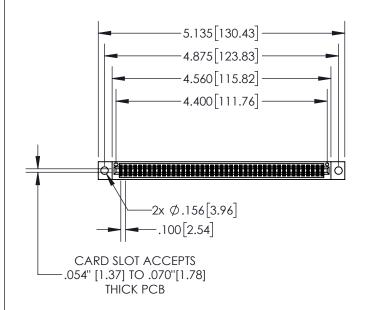

| 845/895 SERIES HIGH TEMP CARD EDGE CONNECTOR | ) |
|----------------------------------------------|---|
| PART NUMBER: 895-086-542-504                 |   |

| ACAD REFERENCE NO. 845-ENG-MASTER |                  |  |  |
|-----------------------------------|------------------|--|--|
| DRAWN: R.STA.MONICA               | DATE:MAY.16/2017 |  |  |
| CHECKED:                          | DATE:            |  |  |
| SCALE: 1:2                        | SHEET 1 OF 2     |  |  |
| DRAWING NUMBER                    | ISSUE            |  |  |
| 845-ENG-MASTER                    | 1                |  |  |