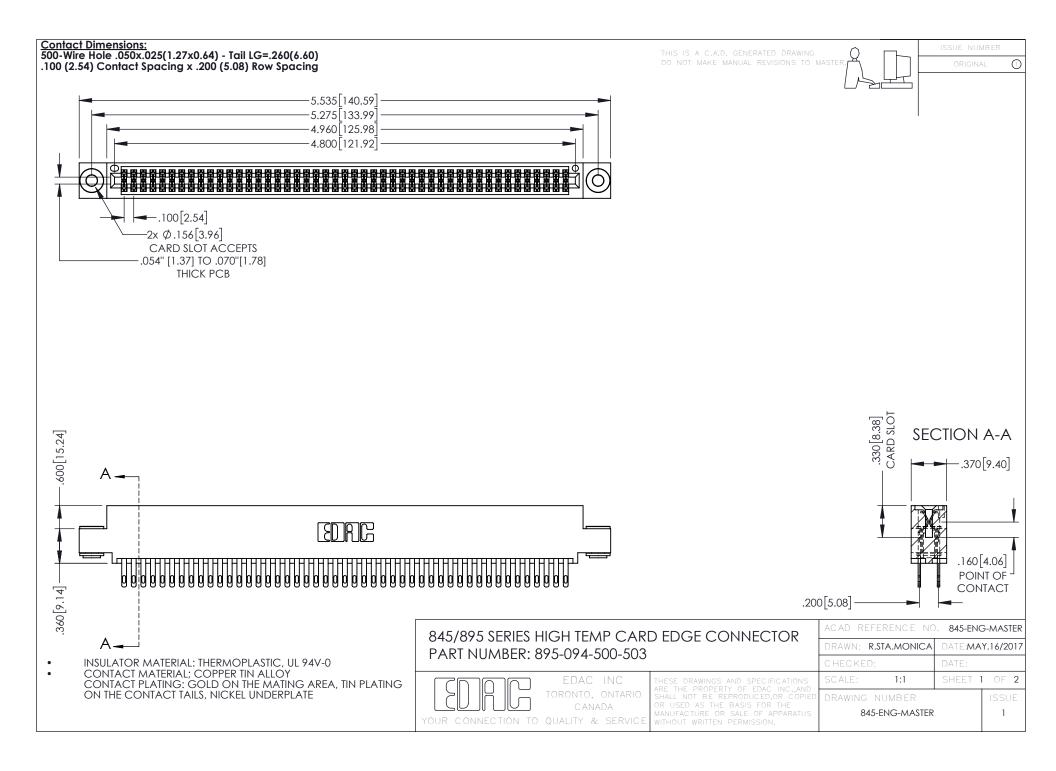

- INSULATOR MATERIAL: THERMOPLASTIC POLYESTER, UL 94V-0 DAP MATERIAL AVAILABLE UPON REQUEST
- CONTACT MATERIAL; COPPER ALLOY

**Contact Code 558** 

CONTACT PLATING: GOLD ON THE MATING AREA, TIN PLATING ON THE CONTACT TAILS, NICKEL UNDERPLATE

## 845/895 SERIES HIGH TEMP CARD EDGE CONNECTOR CONTACT CODE 555,556,558,559,560 DIMENSIONS

YOUR CONNECTION TO QUALITY & SERVICE

Contact Code 559

|   | ACAD REFERENCE NO   | . 845-ENG-MASTER |
|---|---------------------|------------------|
|   | DRAWN: R.STA.MONICA | DATE:MAY.16/2017 |
|   | CHECKED:            | DATE:            |
|   | SCALE: 1:1          | SHEET 2 OF 2     |
| D | DRAWING NUMBER      | ISSUE            |

Contact Code 560

845-ENG-MASTER