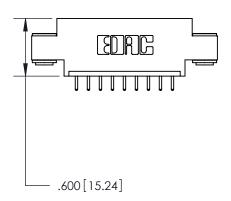

Card Slot Accepts .054 [1.37] to .070 [1.78] Thick P.C. Board .330[8.38] Card Slot -

.160 [4.07] Point of Contact —

THIS IS A C.A.D. GENERATED DRAWING DO NOT MAKE MANUAL REVISIONS TO MASTER.

ISSUE NUMBER

.165[4.19]

.375 [9.54]

ORIGINAL

1

.060 [1.52] .125(3.18) to .210(5.33) **Outside Tails** .125(3.18) to .210(5.33) **Outside Tails** 

**Contact Code 560** 

INSULATOR MATERIAL: THERMOPLASTIC POLYESTER, UL 94V-0 CONTACT MATERIAL; COPPER, NICKEL, TIN ALLOY CA-725 CONTACT PLATING: GOLD ON THE MATING AREA, TIN-LEAD ON THE CONTACT TAILS, NICKEL UNDERPLATE