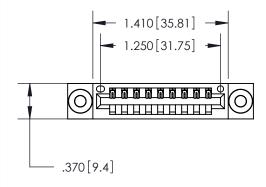

Contact Dimensions: 521-P.C. Tail .025 Sq. (0.64 Sq.) - Tail LG. =.150 (3.81) .125 (3.18) Contact Spacing x .250 (6.35) Row Spacing

THIS IS A C.A.D. GENERATED DRAWING DO NOT MAKE MANUAL REVISIONS TO MASTER.

ISSUE NUMBER

ORIGINAL

1

INSULATOR MATERIAL: THERMOPLASTIC POLYESTER, UL 94V-0 CONTACT MATERIAL; COPPER, NICKEL, TIN ALLOY CA-725 CONTACT PLATING: GOLD ON THE MATING AREA, TIN-LEAD ON THE CONTACT TAILS, NICKEL UNDERPLATE

846/896 SERIES HIGH TEMP CARD EDGE CONNECTOR PART NUMBER: 896-009-521-603

YOUR CONNECTION TO QUALITY & SERVICE

**EDAC INC** TORONTO, ONTARIO CANADA

THESE DRAWINGS AND SPECIFICATIONS ARE THE PROPERTY OF EDAC INC.,AND SHALL NOT BE REPRODUCED, OR COPIED OR USED AS THE BASIS FOR THE MANUFACTURE OR SALE OF APPARATUS WITHOUT WRITTEN PERMISSION.