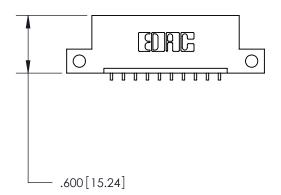

<u>Contact Dimensions:</u>
559-90 Degree Bend (Code 541 Contacts)
See Sheet 2 for Contact Code 555, 556, 558, 559, 560 Dimensions

THIS IS A C.A.D. GENERATED DRAWING DO NOT MAKE MANUAL REVISIONS TO MASTER.

Card Slot Accepts .054 [1.37] to .070 [1.78] Thick P.C. Board

.330 [8.38] Card Slot -

ISSUE NUMBER

ORIGINAL

INSULATOR MATERIAL: THERMOPLASTIC POLYESTER, UL 94V-0 CONTACT MATERIAL; COPPER, NICKEL, TIN ALLOY CA-725

CONTACT PLATING: GOLD ON THE MATING AREA, TIN-LEAD ON THE CONTACT TAILS, NICKEL UNDERPLATE

.160 [4.07] Point of Contact —

|                                      | EDAC INC         |  |
|--------------------------------------|------------------|--|
|                                      | TORONTO, ONTARIO |  |
|                                      | CANADA           |  |
| YOUR CONNECTION TO QUALITY & SERVICE |                  |  |

846/896 SERIES HIGH TEMP CARD EDGE CONNECTOR PART NUMBER: 896-010-559-112

THIS IS A C.A.D. GENERATED DRAWING DO NOT MAKE MANUAL REVISIONS TO MASTER.

ISSUE NUMBER

.165[4.19]

.375 [9.54]

ORIGINAL

1

.060 [1.52] .125(3.18) to .210(5.33) **Outside Tails** .125(3.18) to .210(5.33) **Outside Tails** 