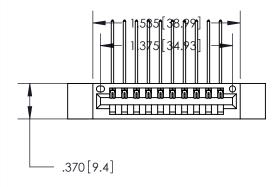

<u>Contact Dimensions:</u>
559-90 Degree Bend (Code 541 Contacts)
See Sheet 2 for Contact Code 555, 556, 558, 559, 560 Dimensions

THIS IS A C.A.D. GENERATED DRAWING DO NOT MAKE MANUAL REVISIONS TO MASTER.

Card Slot Accepts .054 [1.37] to .070 [1.78] Thick P.C. Board

.330 [8.38] Card Slot -

ISSUE NUMBER

ORIGINAL

INSULATOR MATERIAL: THERMOPLASTIC POLYESTER, UL 94V-0 CONTACT MATERIAL; COPPER, NICKEL, TIN ALLOY CA-725

CONTACT PLATING: GOLD ON THE MATING AREA, TIN-LEAD ON THE CONTACT TAILS, NICKEL UNDERPLATE

.160 [4.07] Point of Contact —

|                                      | EDAC INC         |  |
|--------------------------------------|------------------|--|
|                                      | TORONTO, ONTARIO |  |
|                                      | CANADA           |  |
| YOUR CONNECTION TO QUALITY & SERVICE |                  |  |

846/896 SERIES HIGH TEMP CARD EDGE CONNECTOR PART NUMBER: 896-010-559-112

THIS IS A C.A.D. GENERATED DRAWING DO NOT MAKE MANUAL REVISIONS TO MASTER.

ISSUE NUMBER

.165[4.19]

.375 [9.54]

ORIGINAL

1

.060 [1.52] .125(3.18) to .210(5.33) **Outside Tails** .125(3.18) to .210(5.33) **Outside Tails** 