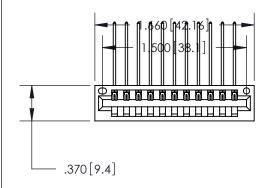

ISSUE NUMBER

ORIGINAL

1

846/896 SERIES HIGH TEMP CARD EDGE CONNECTOR INSULATOR MATERIAL: THERMOPLASTIC POLYESTER, UL 94V-0 CONTACT MATERIAL; COPPER, NICKEL, TIN ALLOY CA-725 PART NUMBER: 896-011-559-101 CONTACT PLATING: GOLD ON THE MATING AREA, TIN-LEAD

ON THE CONTACT TAILS, NICKEL UNDERPLATE

YOUR CONNECTION TO QUALITY & SERVICE

**EDAC INC** TORONTO, ONTARIO CANADA

THESE DRAWINGS AND SPECIFICATIONS ARE THE PROPERTY OF EDAC INC.,AND SHALL NOT BE REPRODUCED, OR COPIED OR USED AS THE BASIS FOR THE MANUFACTURE OR SALE OF APPARATUS WITHOUT WRITTEN PERMISSION.

Card Slot Accepts .054 [1.37] to .070 [1.78] Thick P.C. Board .330[8.38] Card Slot -.160 [4.07] Point of Contact —

THIS IS A C.A.D. GENERATED DRAWING DO NOT MAKE MANUAL REVISIONS TO MASTER.

ISSUE NUMBER