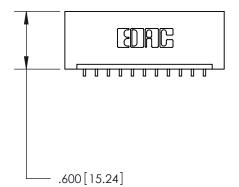

ISSUE NUMBER

ORIGINAL

1

846/896 SERIES HIGH TEMP CARD EDGE CONNECTOR INSULATOR MATERIAL: THERMOPLASTIC POLYESTER, UL 94V-0 CONTACT MATERIAL; COPPER, NICKEL, TIN ALLOY CA-725 PART NUMBER: 896-011-559-101 CONTACT PLATING: GOLD ON THE MATING AREA, TIN-LEAD

ON THE CONTACT TAILS, NICKEL UNDERPLATE

YOUR CONNECTION TO QUALITY & SERVICE

**EDAC INC** TORONTO, ONTARIO CANADA

THESE DRAWINGS AND SPECIFICATIONS ARE THE PROPERTY OF EDAC INC.,AND SHALL NOT BE REPRODUCED, OR COPIED OR USED AS THE BASIS FOR THE MANUFACTURE OR SALE OF APPARATUS WITHOUT WRITTEN PERMISSION.

Card Slot Accepts .054 [1.37] to .070 [1.78] Thick P.C. Board .330[8.38] Card Slot -.160 [4.07] Point of Contact —

THIS IS A C.A.D. GENERATED DRAWING DO NOT MAKE MANUAL REVISIONS TO MASTER.

ISSUE NUMBER