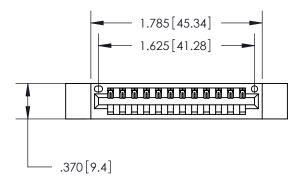

846/896 SERIES HIGH TEMP CARD EDGE CONNECTOR PART NUMBER: 896-012-520-112

**EDAC INC** TORONTO, ONTARIO CANADA

THESE DRAWINGS AND SPECIFICATIONS ARE THE PROPERTY OF EDAC INC., AND SHALL NOT BE REPRODUCED, OR COPIED OR USED AS THE BASIS FOR THE MANUFACTURE OR SALE OF APPARATUS WITHOUT WRITTEN PERMISSION.

<u>Contact Dimensions:</u> 520-P.C. Tail .030x.018 (0.76x0.46) - Tail LG. = .175 (4.45) .125 (3.18) Contact Spacing x .250 (6.35) Row Spacing

THIS IS A C.A.D. GENERATED DRAWING DO NOT MAKE MANUAL REVISIONS TO MASTER.