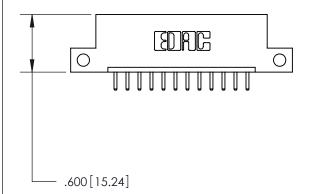

THIS IS A C.A.D. GENERATED DRAWING DO NOT MAKE MANUAL REVISIONS TO MASTER.

ISSUE NUMBER

.165[4.19]

.375 [9.54]

ORIGINAL

1

.060 [1.52] .125(3.18) to .210(5.33) **Outside Tails** .125(3.18) to .210(5.33) **Outside Tails** 