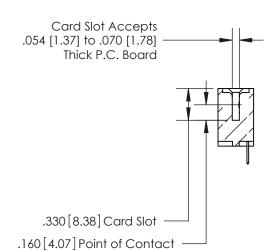

## 846/896 SERIES HIGH TEMP CARD EDGE CONNECTOR CONTACT CODE 555,556,558,559,560 DIMENSIONS

.150 [3.81]

YOUR CONNECTION TO QUALITY & SERVICE

**Contact Code 559** 

**EDAC INC** TORONTO, ONTARIO CANADA

THESE DRAWINGS AND SPECIFICATIONS ARE THE PROPERTY OF EDAC INC.,AND SHALL NOT BE REPRODUCED, OR COPIED OR USED AS THE BASIS FOR THE MANUFACTURE OR SALE OF APPARATUS WITHOUT WRITTEN PERMISSION.