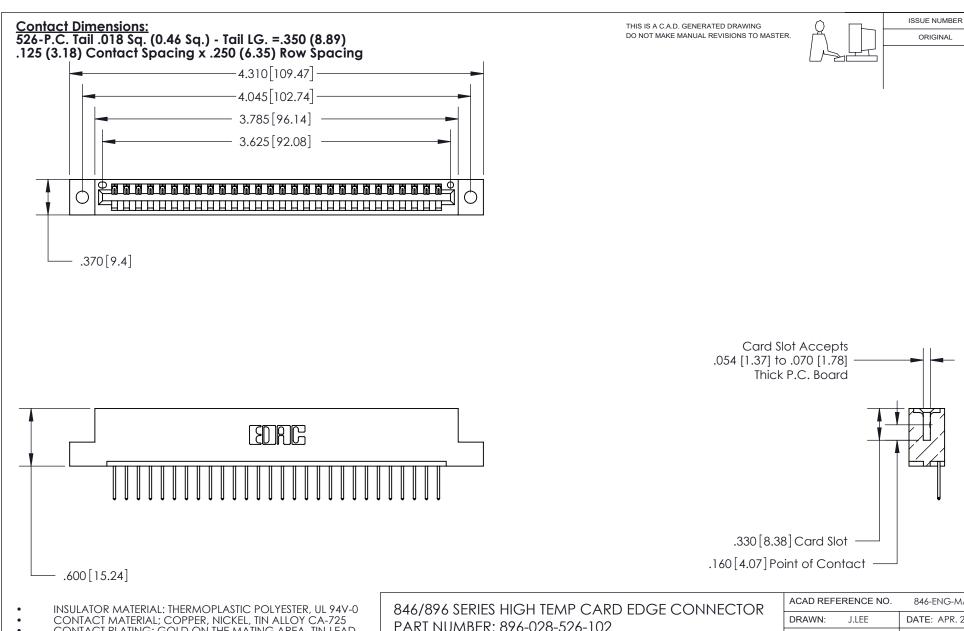

CONTACT PLATING: GOLD ON THE MATING AREA, TIN-LEAD ON THE CONTACT TAILS, NICKEL UNDERPLATE

PART NUMBER: 896-028-526-102

YOUR CONNECTION TO QUALITY & SERVICE

**EDAC INC** TORONTO, ONTARIO CANADA

THESE DRAWINGS AND SPECIFICATIONS ARE THE PROPERTY OF EDAC INC.,AND SHALL NOT BE REPRODUCED, OR COPIED OR USED AS THE BASIS FOR THE MANUFACTURE OR SALE OF APPARATUS WITHOUT WRITTEN PERMISSION.

| ACAD REFERENCE NO. |       | 846-ENG-MASTER |           |
|--------------------|-------|----------------|-----------|
| DRAWN:             | J.LEE | DATE: AF       | PR. 22/09 |
| CHECKED:           |       | DATE:          |           |
| SCALE:             | 1:1   | SHEET          | OF 2      |
| DRAWING NU         | JMBER |                | ISSUE     |
| 846-FNG-MASTER     |       |                | 1 1       |