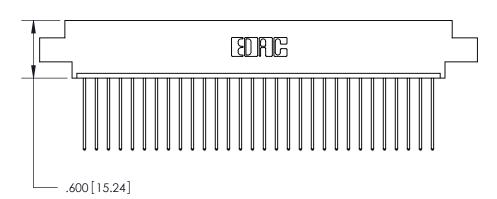

THIS IS A C.A.D. GENERATED DRAWING DO NOT MAKE MANUAL REVISIONS TO MASTER.

ISSUE NUMBER

.165[4.19]

.375 [9.54]

ORIGINAL

1

.060 [1.52] .125(3.18) to .210(5.33) **Outside Tails** .125(3.18) to .210(5.33) **Outside Tails** 

**Contact Code 560** 

INSULATOR MATERIAL: THERMOPLASTIC POLYESTER, UL 94V-0 CONTACT MATERIAL; COPPER, NICKEL, TIN ALLOY CA-725 CONTACT PLATING: GOLD ON THE MATING AREA, TIN-LEAD ON THE CONTACT TAILS, NICKEL UNDERPLATE

**Contact Code 558** 

## 846/896 SERIES HIGH TEMP CARD EDGE CONNECTOR CONTACT CODE 555,556,558,559,560 DIMENSIONS

.150 [3.81]

YOUR CONNECTION TO QUALITY & SERVICE

**Contact Code 559** 

**EDAC INC** TORONTO, ONTARIO CANADA

THESE DRAWINGS AND SPECIFICATIONS ARE THE PROPERTY OF EDAC INC.,AND SHALL NOT BE REPRODUCED, OR COPIED OR USED AS THE BASIS FOR THE MANUFACTURE OR SALE OF APPARATUS WITHOUT WRITTEN PERMISSION.