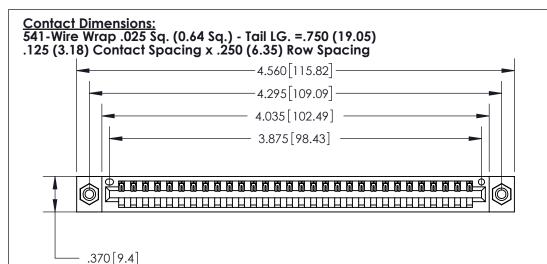

THIS IS A C.A.D. GENERATED DRAWING DO NOT MAKE MANUAL REVISIONS TO MASTER.

ISSUE NUMBER ORIGINAL

INSULATOR MATERIAL: THERMOPLASTIC POLYESTER, UL 94V-0 CONTACT MATERIAL; COPPER, NICKEL, TIN ALLOY CA-725

CONTACT PLATING: GOLD ON THE MATING AREA, TIN-LEAD

ON THE CONTACT TAILS, NICKEL UNDERPLATE

Card Slot Accepts .054 [1.37] to .070 [1.78] Thick P.C. Board .330 [8.38] Card Slot .160 [4.07] Point of Contact

846/896 SERIES HIGH TEMP CARD EDGE CONNECTOR PART NUMBER: 896-030-541-608