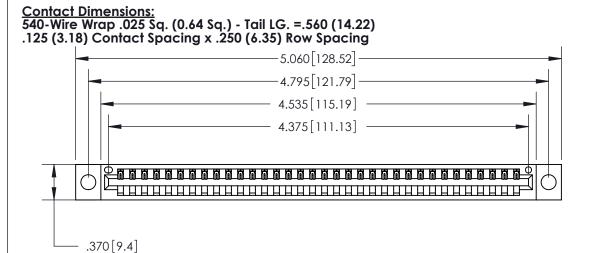

**Contact Code 560** 

INSULATOR MATERIAL: THERMOPLASTIC POLYESTER, UL 94V-0 CONTACT MATERIAL; COPPER, NICKEL, TIN ALLOY CA-725 CONTACT PLATING: GOLD ON THE MATING AREA, TIN-LEAD ON THE CONTACT TAILS, NICKEL UNDERPLATE

## 846/896 SERIES HIGH TEMP CARD EDGE CONNECTOR CONTACT CODE 555,556,558,559,560 DIMENSIONS

.150 [3.81]

YOUR CONNECTION TO QUALITY & SERVICE

**Contact Code 559** 

**EDAC INC** TORONTO, ONTARIO CANADA

THESE DRAWINGS AND SPECIFICATIONS ARE THE PROPERTY OF EDAC INC.,AND SHALL NOT BE REPRODUCED, OR COPIED OR USED AS THE BASIS FOR THE MANUFACTURE OR SALE OF APPARATUS WITHOUT WRITTEN PERMISSION.