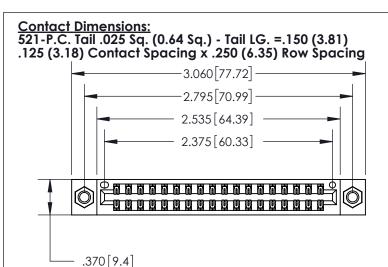

## 846/896 SERIES HIGH TEMP CARD EDGE CONNECTOR PART NUMBER: 896-036-521-207

YOUR CONNECTION TO QUALITY & SERVICE

**EDAC INC** TORONTO, ONTARIO CANADA

THESE DRAWINGS AND SPECIFICATIONS ARE THE PROPERTY OF EDAC INC., AND SHALL NOT BE REPRODUCED, OR COPIED OR USED AS THE BASIS FOR THE MANUFACTURE OR SALE OF APPARATUS WITHOUT WRITTEN PERMISSION.

| DRAWN: J.LEE   | DATE: APR | R. 22/09 |
|----------------|-----------|----------|
| CHECKED:       | DATE:     |          |
| SCALE: 1:1     | SHEET 1   | OF 2     |
| DRAWING NUMBER |           | ISSUE    |
| 846-ENG-MASTER |           | 1        |
|                |           |          |