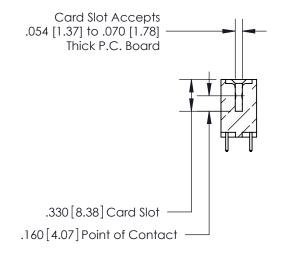

## 846/896 SERIES HIGH TEMP CARD EDGE CONNECTOR CONTACT CODE 555,556,558,559,560 DIMENSIONS

.150 [3.81]

YOUR CONNECTION TO QUALITY & SERVICE

**Contact Code 559** 

**EDAC INC** TORONTO, ONTARIO CANADA

THESE DRAWINGS AND SPECIFICATIONS ARE THE PROPERTY OF EDAC INC.,AND SHALL NOT BE REPRODUCED, OR COPIED OR USED AS THE BASIS FOR THE MANUFACTURE OR SALE OF APPARATUS WITHOUT WRITTEN PERMISSION.