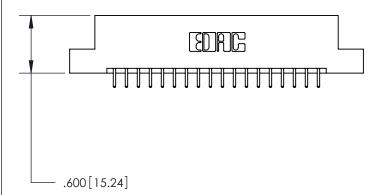

846-ENG-MASTER

THIS IS A C.A.D. GENERATED DRAWING DO NOT MAKE MANUAL REVISIONS TO MASTER.

ISSUE NUMBER

.165[4.19]

.375 [9.54]

ORIGINAL

1

.060 [1.52] .125(3.18) to .210(5.33) **Outside Tails** .125(3.18) to .210(5.33) **Outside Tails** 