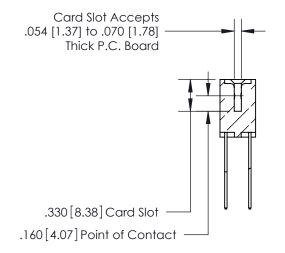

## 846/896 SERIES HIGH TEMP CARD EDGE CONNECTOR CONTACT CODE 555,556,558,559,560 DIMENSIONS

.150 [3.81]

YOUR CONNECTION TO QUALITY & SERVICE

**Contact Code 559** 

**EDAC INC** TORONTO, ONTARIO CANADA

THESE DRAWINGS AND SPECIFICATIONS ARE THE PROPERTY OF EDAC INC.,AND SHALL NOT BE REPRODUCED, OR COPIED OR USED AS THE BASIS FOR THE MANUFACTURE OR SALE OF APPARATUS WITHOUT WRITTEN PERMISSION.

**Contact Code 560** 

INSULATOR MATERIAL: THERMOPLASTIC POLYESTER, UL 94V-0 CONTACT MATERIAL; COPPER, NICKEL, TIN ALLOY CA-725 CONTACT PLATING: GOLD ON THE MATING AREA, TIN-LEAD ON THE CONTACT TAILS, NICKEL UNDERPLATE

**Contact Code 558** 