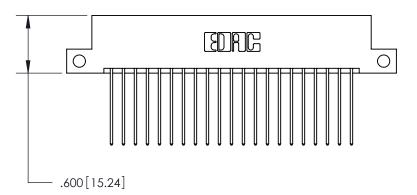

## 846/896 SERIES HIGH TEMP CARD EDGE CONNECTOR PART NUMBER: 896-042-541-212

YOUR CONNECTION TO QUALITY & SERVICE

**EDAC INC** TORONTO, ONTARIO CANADA

THESE DRAWINGS AND SPECIFICATIONS ARE THE PROPERTY OF EDAC INC.,AND SHALL NOT BE REPRODUCED, OR COPIED OR USED AS THE BASIS FOR THE MANUFACTURE OR SALE OF APPARATUS WITHOUT WRITTEN PERMISSION.

Contact Dimensions: 541-Wire Wrap .025 Sq. (0.64 Sq.) - Tail LG. =.750 (19.05) .125 (3.18) Contact Spacing x .250 (6.35) Row Spacing **-**3.435[87.25]-2.910[73.91] -2.750 [69.85] -

- .370[9.4]

INSULATOR MATERIAL: THERMOPLASTIC POLYESTER, UL 94V-0 CONTACT MATERIAL; COPPER, NICKEL, TIN ALLOY CA-725 CONTACT PLATING: GOLD ON THE MATING AREA, TIN-LEAD

ON THE CONTACT TAILS, NICKEL UNDERPLATE

THIS IS A C.A.D. GENERATED DRAWING DO NOT MAKE MANUAL REVISIONS TO MASTER.

ISSUE NUMBER

ORIGINAL

| ACAD REFERENCE NO. | 846-ENG-MASTER   |
|--------------------|------------------|
| DRAWN: J.LEE       | DATE: APR. 22/09 |
| CHECKED:           | DATE:            |
| SCALE: 1:1         | SHEET 1 OF 2     |
| DRAWING NUMBER     | ISSUE            |
| 846-ENG-MASTER     | 1                |