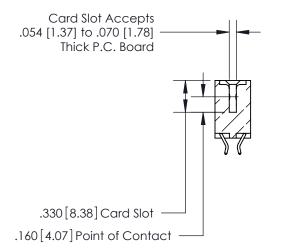

THIS IS A C.A.D. GENERATED DRAWING DO NOT MAKE MANUAL REVISIONS TO MASTER.

ISSUE NUMBER

.165[4.19]

.375 [9.54]

ORIGINAL

1

.060 [1.52] .125(3.18) to .210(5.33) **Outside Tails** .125(3.18) to .210(5.33) **Outside Tails** 

**Contact Code 560** 

INSULATOR MATERIAL: THERMOPLASTIC POLYESTER, UL 94V-0 CONTACT MATERIAL; COPPER, NICKEL, TIN ALLOY CA-725 CONTACT PLATING: GOLD ON THE MATING AREA, TIN-LEAD ON THE CONTACT TAILS, NICKEL UNDERPLATE

**Contact Code 558** 

## 846/896 SERIES HIGH TEMP CARD EDGE CONNECTOR CONTACT CODE 555,556,558,559,560 DIMENSIONS

.150 [3.81]

YOUR CONNECTION TO QUALITY & SERVICE

**Contact Code 559** 

**EDAC INC** TORONTO, ONTARIO CANADA

THESE DRAWINGS AND SPECIFICATIONS ARE THE PROPERTY OF EDAC INC.,AND SHALL NOT BE REPRODUCED, OR COPIED OR USED AS THE BASIS FOR THE MANUFACTURE OR SALE OF APPARATUS WITHOUT WRITTEN PERMISSION.

| ACAD REFERENCE NO. | 846-ENG-MASTER   |
|--------------------|------------------|
| DRAWN: J.LEE       | DATE: APR. 22/09 |
| CHECKED:           | DATE:            |
| SCALE: 1:1         | SHEET 2 OF 2     |
| DRAWING NUMBER     | ISSUE            |
| 846-ENG-MASTER     | 1                |