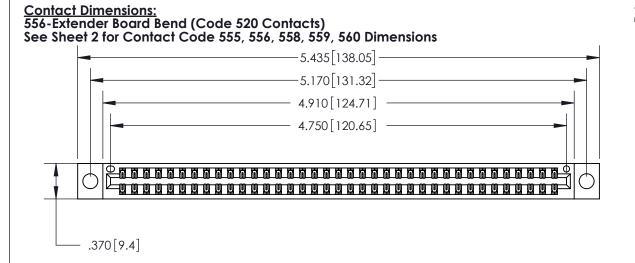

THIS IS A C.A.D. GENERATED DRAWING DO NOT MAKE MANUAL REVISIONS TO MASTER.

ISSUE NUMBER ORIGINAL

.600 [15.24]

INSULATOR MATERIAL: THERMOPLASTIC POLYESTER, UL 94V-0 CONTACT MATERIAL; COPPER, NICKEL, TIN ALLOY CA-725 CONTACT PLATING: GOLD ON THE MATING AREA, TIN-LEAD

ON THE CONTACT TAILS, NICKEL UNDERPLATE

846/896 SERIES HIGH TEMP CARD EDGE CONNECTOR PART NUMBER: 896-074-556-804

YOUR CONNECTION TO QUALITY & SERVICE

**EDAC INC** TORONTO, ONTARIO CANADA

THESE DRAWINGS AND SPECIFICATIONS ARE THE PROPERTY OF EDAC INC.,AND SHALL NOT BE REPRODUCED, OR COPIED OR USED AS THE BASIS FOR THE MANUFACTURE OR SALE OF APPARATUS WITHOUT WRITTEN PERMISSION.

| ACAD REFERENCE NO. | 846-ENG-MASTER   |
|--------------------|------------------|
| DRAWN: J.LEE       | DATE: APR. 22/09 |
| CHECKED:           | DATE:            |
| SCALE: 1:1         | SHEET 1 OF 2     |
| DRAWING NUMBER     | ISSUE            |
| 846-FNG-MASTER     | 1                |