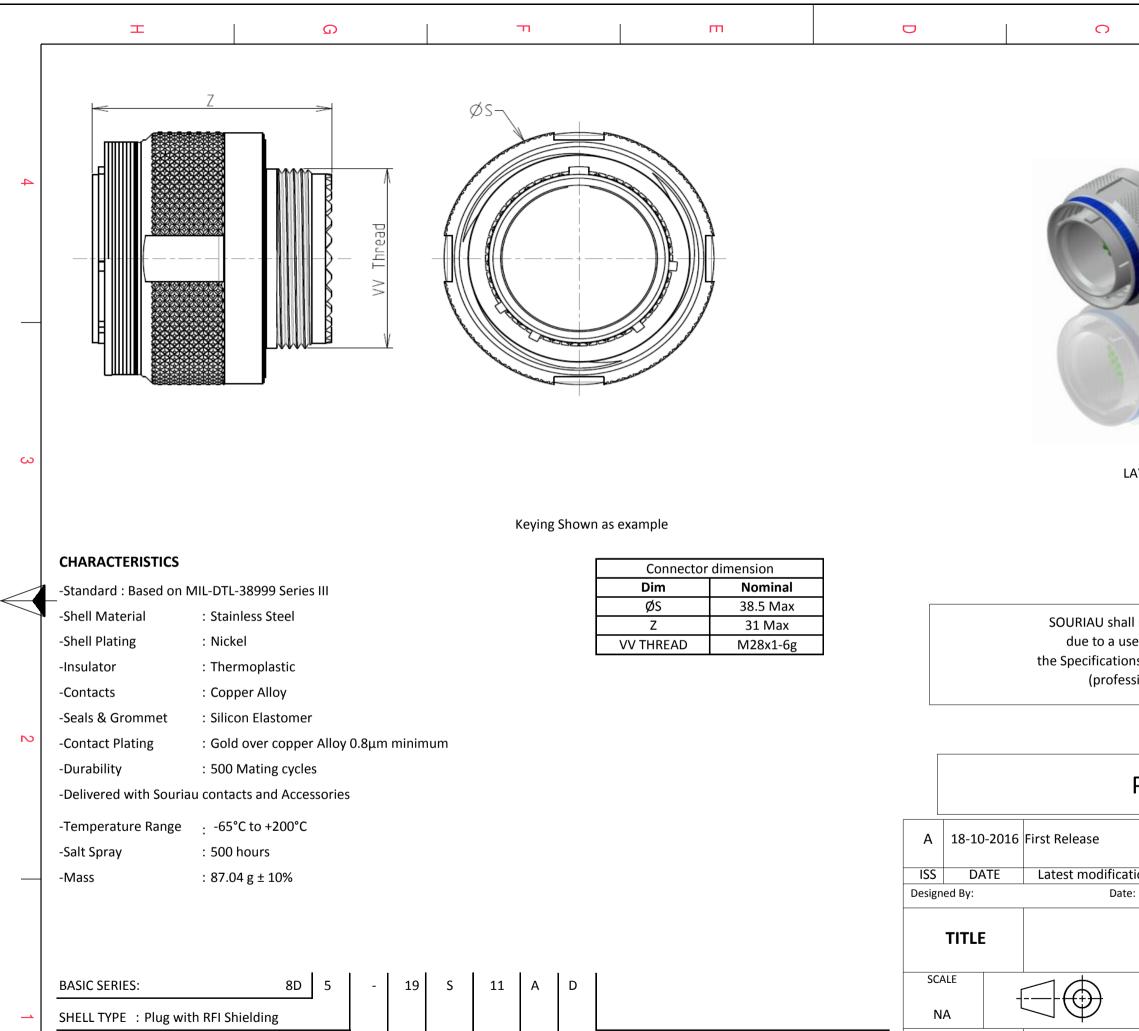

F

| CONTACT TYPE | : Standard Crimp Contact |
|--------------|--------------------------|
|              |                          |

SHELL SIZE: 19

PLATING : S = Nickel

Н

G

ORIENTATION : D

CONTACT TYPE : PIN(500 Matings)

Е

CONTACT LAYOUT : 19-11

**SOURIAU** 

FORMAT

A3

D

| C                                                                                                                                                                                                                                                                                                                                                               | σ                         | A                             |              |   |  |  |  |
|-----------------------------------------------------------------------------------------------------------------------------------------------------------------------------------------------------------------------------------------------------------------------------------------------------------------------------------------------------------------|---------------------------|-------------------------------|--------------|---|--|--|--|
|                                                                                                                                                                                                                                                                                                                                                                 |                           |                               |              | 4 |  |  |  |
| LAYOUT SHO                                                                                                                                                                                                                                                                                                                                                      | WN AS EXAMPLE             |                               |              | 3 |  |  |  |
| URIAU shall not be liable for any non-conformity or damage<br>due to a use of the Products which does not comply with<br>specifications issued by either of the Parties or by a third party<br>(professional recommendation, technical notice.)<br>$\frac{Country \qquad Jurisdiction \& Control List \\ \hline FR \qquad Not Listed}$<br><b>PN: 8D519S11AD</b> |                           |                               |              |   |  |  |  |
| elease<br>at modification - by<br>Date:                                                                                                                                                                                                                                                                                                                         |                           | CUSTOMER DRAWING              | MOD N°       |   |  |  |  |
| Stainless Steel Plug 8D series                                                                                                                                                                                                                                                                                                                                  |                           |                               |              |   |  |  |  |
| Tolera                                                                                                                                                                                                                                                                                                                                                          | al linear<br>ances:       | NPRDS / PROJECT<br><b>859</b> |              | 1 |  |  |  |
| WWW.SOURIAU.COM         This document is the property of<br>SOURIAU           it must not be reproduced or<br>communicated without permission                                                                                                                                                                                                                   |                           |                               |              |   |  |  |  |
|                                                                                                                                                                                                                                                                                                                                                                 | RIAU DRG N°<br>519S11AD-C | 1                             | SHEET<br>1/2 |   |  |  |  |
| C                                                                                                                                                                                                                                                                                                                                                               | В                         | A                             |              |   |  |  |  |